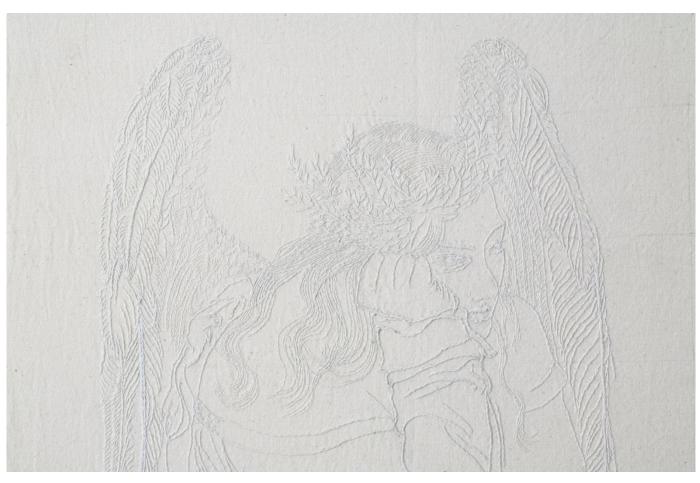

## Anatomical Construction of Ideas

Moth silk fabric, backing of cotton calico, hand embroidery, mirrors, graphite drawings

10' x 4' 2009