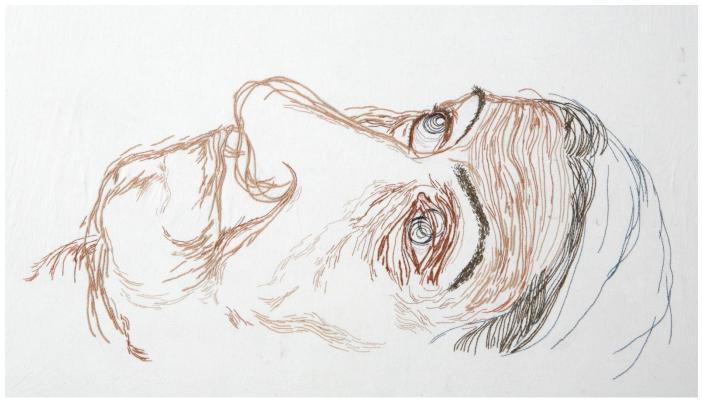

## Anatomical Construction of Ideas

Moth silk fabric, backing of cotton calico, hand embroidery, mirrors, graphite drawings

10' x 4' 2009