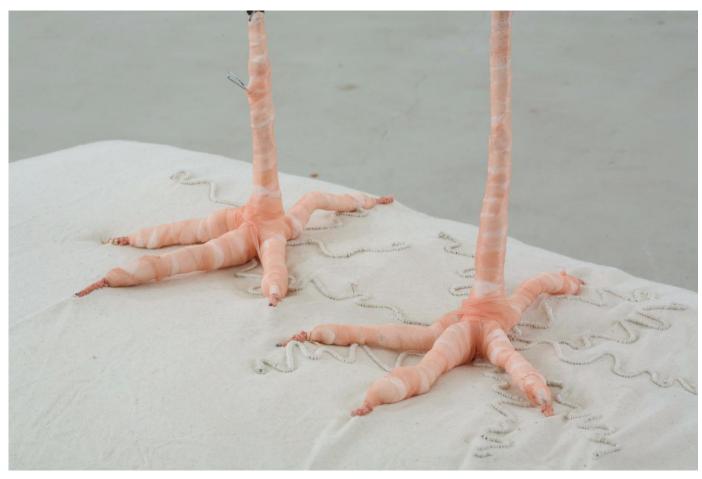

Dimensions of one Pillow: 10" x 24" x 36"

Seductive Myths of Lightness (Sightscapes of an Insomniac) I

Organza fabric, cotton fabric, machine embroidered appliquè, galvanized wire armature, satin ribbons, fake fur, hand embroidered mirror, velvet fabric, iron armature

7' x 7' x 9' 2009

Organza fabric, cotton fabric, machine embroidered appliqué, galvanized wire armature, patinated copper wire, satin ribbons and satin fabric, fake nylon hair, nylon net fabric, hand embroidered mirror, velvet fabric, gauze fabric, bird feathers, readymade wooden bench

7' x 4' x 7'

Dimensions of the bench: 18" x 14" x 59"