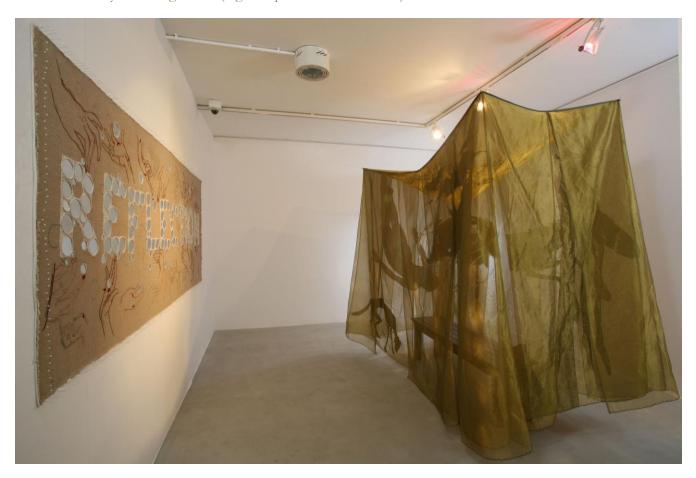

7' x 7' x 9' 2009

Organza fabric, cotton fabric, machine embroidered appliqué, galvanized wire armature, patinated copper wire, satin ribbons and satin fabric, fake nylon hair, nylon net fabric, hand embroidered mirror, velvet fabric, gauze fabric, bird feathers, readymade wooden bench

7' x 4' x 7'

Dimensions of the bench: 18" x 14" x 59"