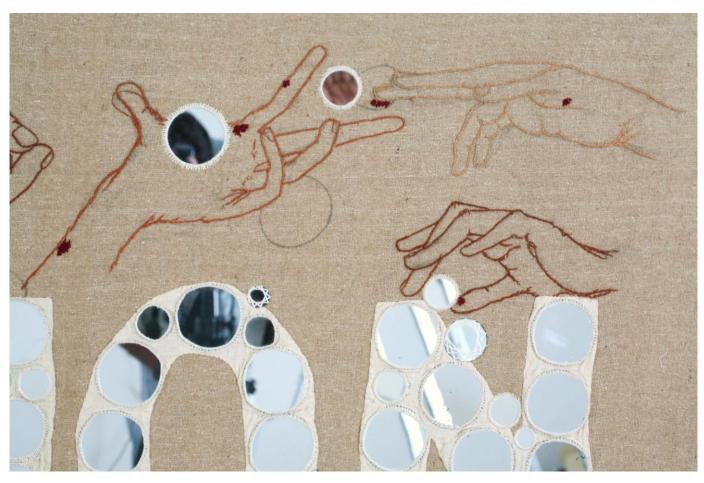

## Anatomical Construction of Ideas

Moth silk fabric, backing of cotton calico, hand embroidery, mirrors, graphite drawings

10' x 4' 2009