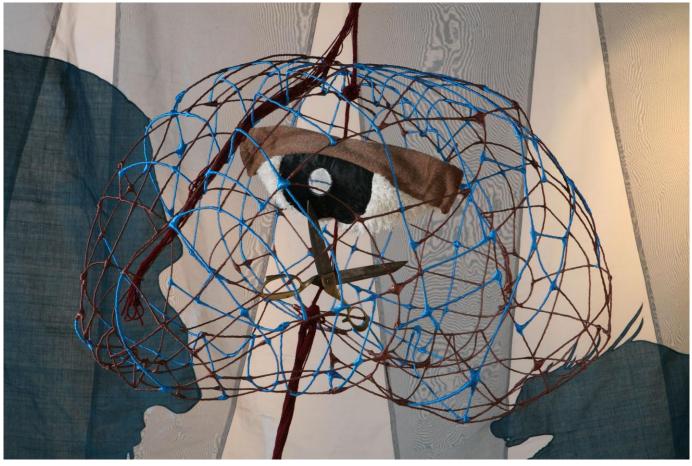

Dimensions of one Pillow: 10" x 24" x 36"

Seductive Myths of Lightness (Sightscapes of an Insomniac) I

Organza fabric, cotton fabric, machine embroidered appliquè, galvanized wire armature, satin ribbons, fake fur, hand embroidered mirror, velvet fabric, iron armature

7' x 7' x 9' 2009

Organza fabric, cotton fabric, machine embroidered appliqué, galvanized wire armature, patinated copper wire, satin ribbons and satin fabric, fake nylon hair, nylon net fabric, hand embroidered mirror, velvet fabric, gauze fabric, bird feathers, readymade wooden bench