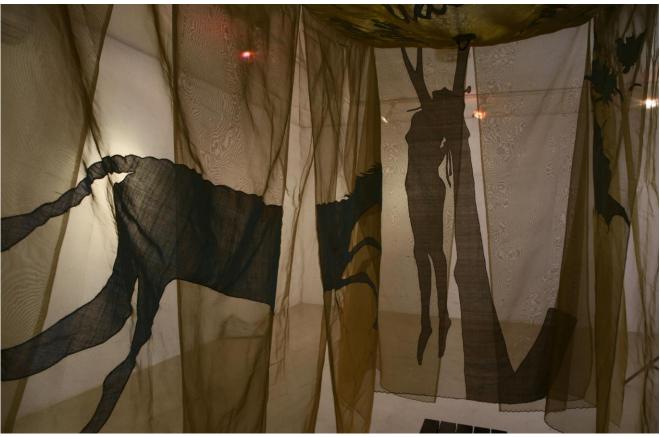

Dimensions of one Pillow: 10" x 24" x 36"

Seductive Myths of Lightness (Sightscapes of an Insomniac) I

Organza fabric, cotton fabric, machine embroidered appliquè, galvanized wire armature, satin ribbons, fake fur, hand embroidered mirror, velvet fabric, iron armature

7' x 7' x 9' 2009

Organza fabric, cotton fabric, machine embroidered appliqué, galvanized wire armature, patinated copper wire, satin ribbons and satin fabric, fake nylon hair, nylon net fabric, hand embroidered mirror, velvet fabric, gauze fabric, bird feathers, readymade wooden bench