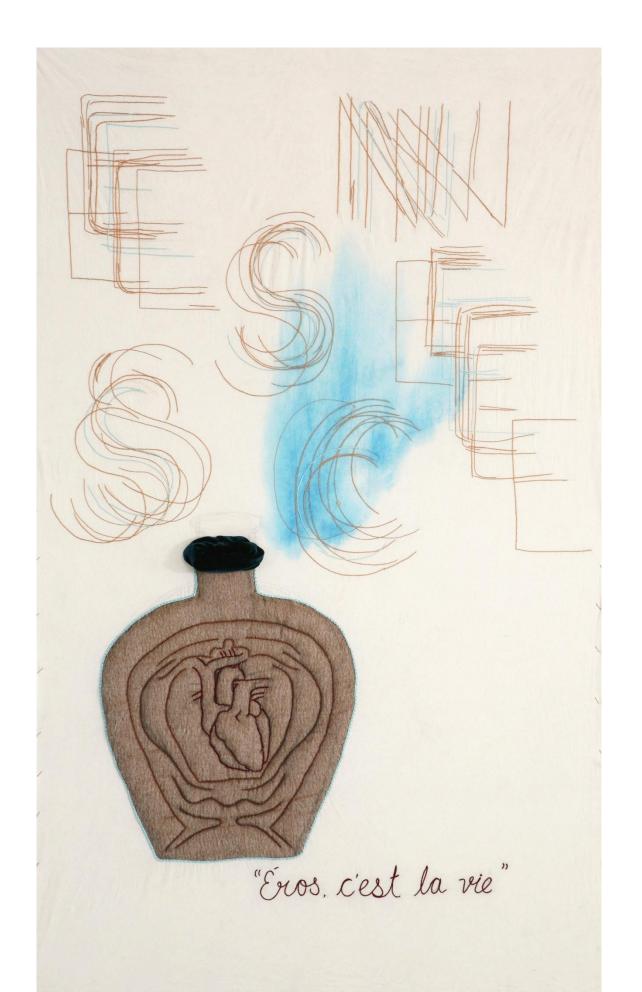

Cotton fabric, hand embroidery, mirrors, appliqué, woolen fur fabric, nylon net

64" x 42" each, 2009

On the Rules of the Game (diptych)

Readymade wooden shelves, mixed media with varying kinds of fabric, textile tools, hand embroidery, frames in glass