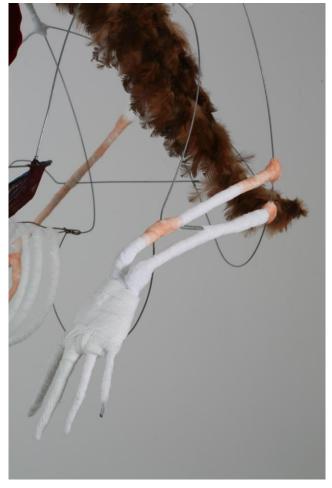

7' x 7' x 9' 2009

Organza fabric, cotton fabric, machine embroidered appliqué, galvanized wire armature, patinated copper wire, satin ribbons and satin fabric, fake nylon hair, nylon net fabric, hand embroidered mirror, velvet fabric, gauze fabric, bird feathers, readymade wooden bench