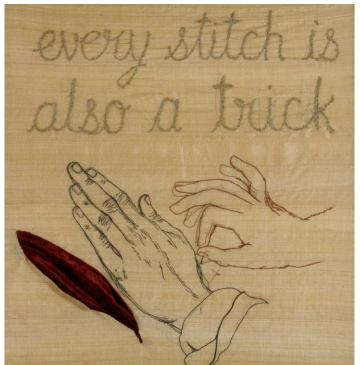

## Anatomical Construction of Ideas

Moth silk fabric, backing of cotton calico, hand embroidery, mirrors, graphite drawings

10' x 4' 2009