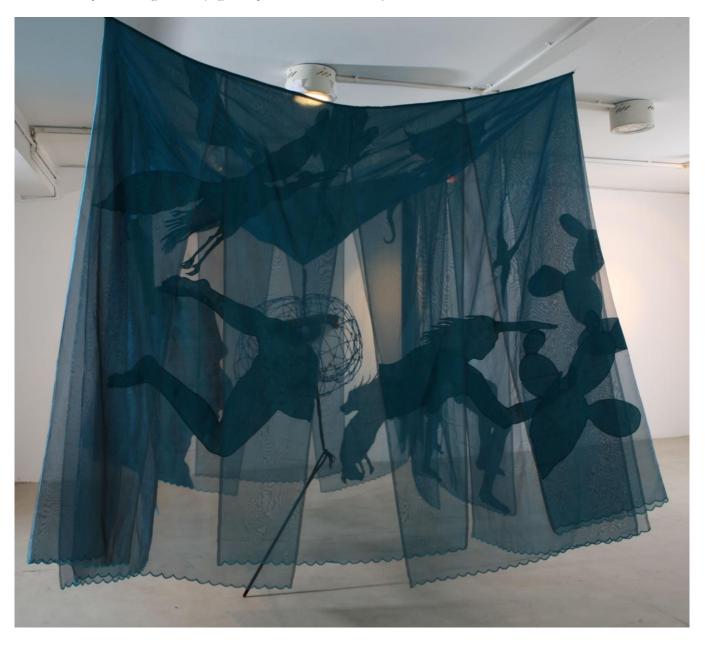

Being and Becomings - (K)nights of Slow Mutations

Organza fabric, satin fabric, cotton fabric, velvet fabric, organdie fabric, gauze, galvanized iron wire, safety pins, acrylic stuffing

2009

Dimensions of the work vary when installed