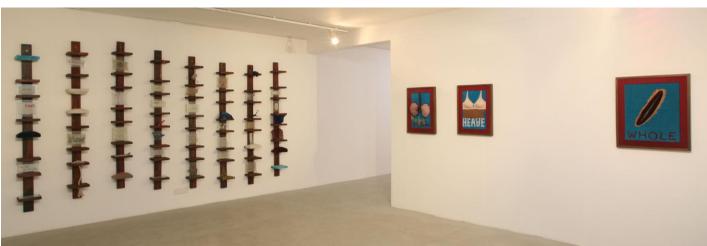

Cotton fabric, hand embroidery, mirrors, appliqué, woolen fur fabric, nylon net

64" x 42" each, 2009

On the Rules of the Game (diptych)

Readymade wooden shelves, mixed media with varying kinds of fabric, textile tools, hand embroidery, frames in glass