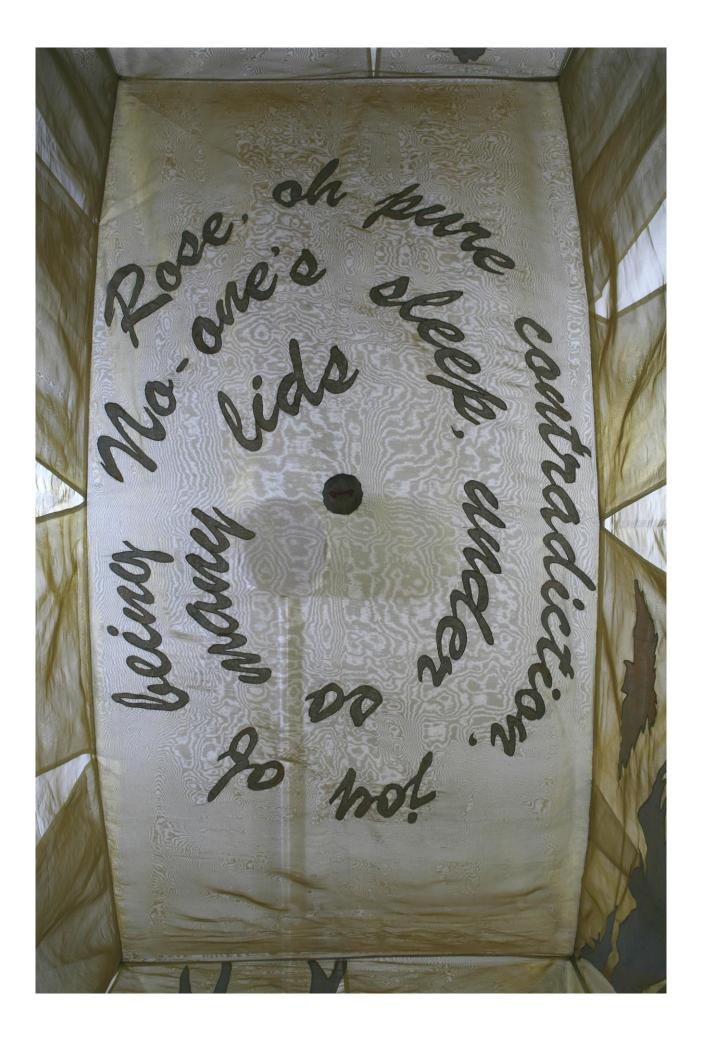

## Anatomical Construction of Ideas

Moth silk fabric, backing of cotton calico, hand embroidery, mirrors, graphite drawings

10' x 4' 2009