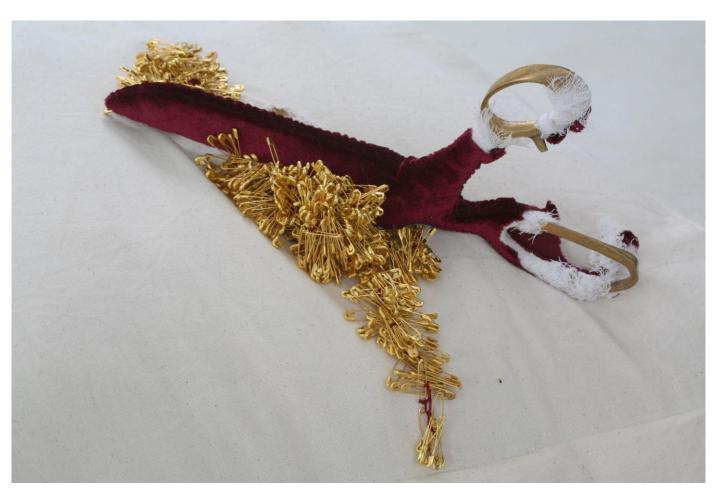

Being and Becomings - (K)nights of Slow Mutations

Organza fabric, satin fabric, cotton fabric, velvet fabric, organdie fabric, gauze, galvanized iron wire, safety pins, acrylic stuffing

2009

Dimensions of the work vary when installed

Dimensions of one Pillow: 10" x 24" x 36"

Seductive Myths of Lightness (Sightscapes of an Insomniac) I

Organza fabric, cotton fabric, machine embroidered appliquè, galvanized wire armature, satin ribbons, fake fur, hand embroidered mirror, velvet fabric, iron armature