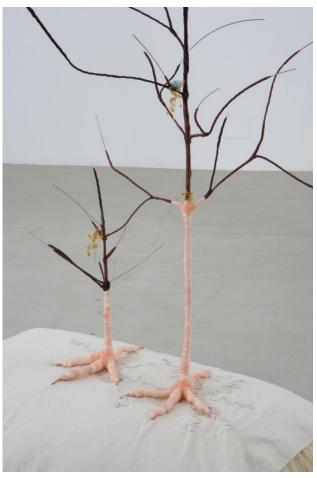

Dimensions of one Pillow: 10" x 24" x 36"

Seductive Myths of Lightness (Sightscapes of an Insomniac) I

Organza fabric, cotton fabric, machine embroidered appliquè, galvanized wire armature, satin ribbons, fake fur, hand embroidered mirror, velvet fabric, iron armature

7' x 7' x 9' 2009

Organza fabric, cotton fabric, machine embroidered appliqué, galvanized wire armature, patinated copper wire, satin ribbons and satin fabric, fake nylon hair, nylon net fabric, hand embroidered mirror, velvet fabric, gauze fabric, bird feathers, readymade wooden bench

7' x 4' x 7'

Dimensions of the bench: 18" x 14" x 59"