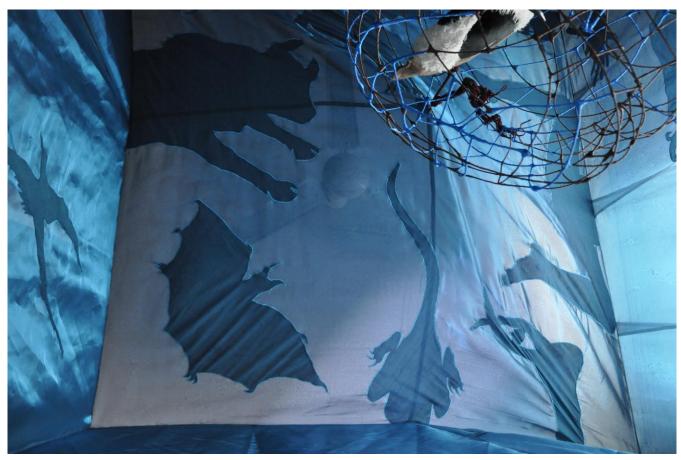

7' x 7' x 9' 2009

Organza fabric, cotton fabric, machine embroidered appliqué, galvanized wire armature, patinated copper wire, satin ribbons and satin fabric, fake nylon hair, nylon net fabric, hand embroidered mirror, velvet fabric, gauze fabric, bird feathers, readymade wooden bench

7' x 4' x 7'

Dimensions of the bench: 18" x 14" x 59"