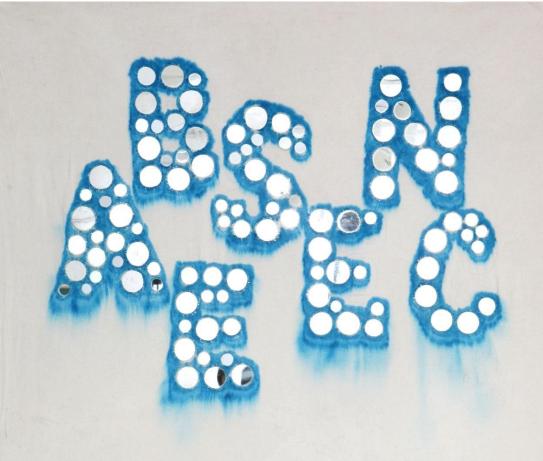

Cotton fabric, hand embroidery, mirrors, appliqué, woolen fur fabric, nylon net

64" x 42" each, 2009

On the Rules of the Game (diptych)

Readymade wooden shelves, mixed media with varying kinds of fabric, textile tools, hand embroidery, frames in glass