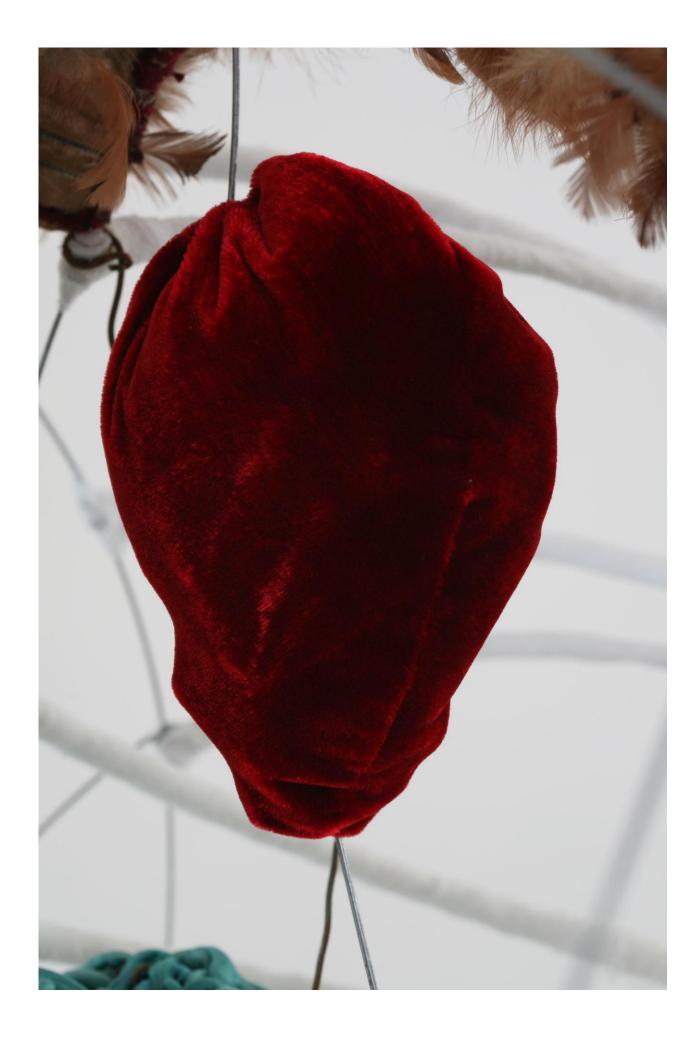

7' x 7' x 9' 2009

Organza fabric, cotton fabric, machine embroidered appliqué, galvanized wire armature, patinated copper wire, satin ribbons and satin fabric, fake nylon hair, nylon net fabric, hand embroidered mirror, velvet fabric, gauze fabric, bird feathers, readymade wooden bench

7' x 4' x 7'

Dimensions of the bench: 18" x 14" x 59"