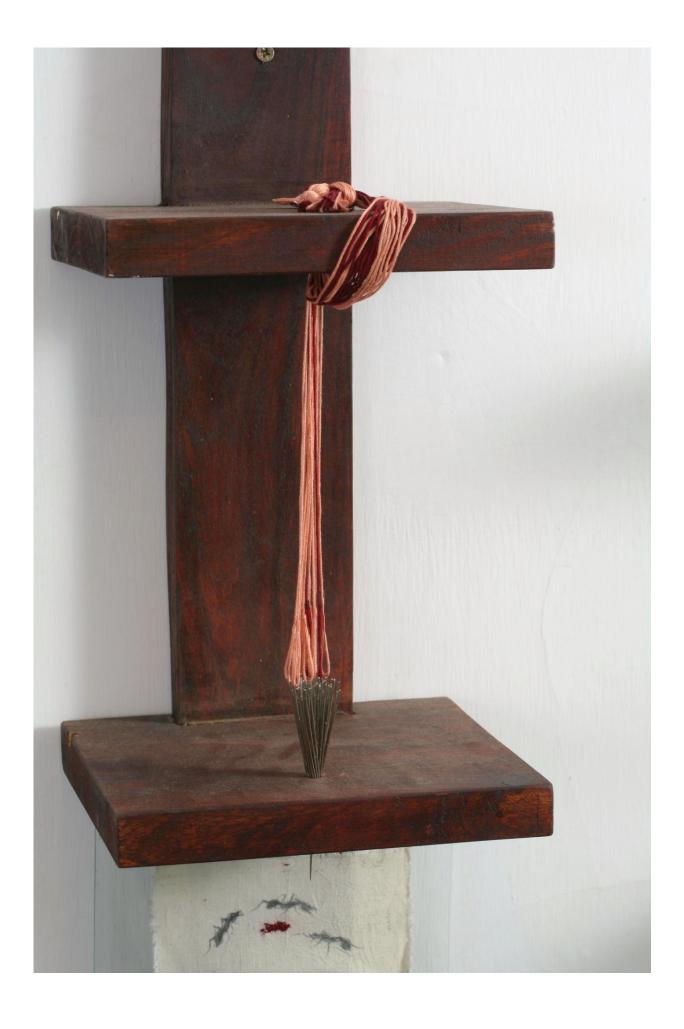

Cotton fabric, hand embroidery, mirrors, appliqué, woolen fur fabric, nylon net

64" x 42" each, 2009

On the Rules of the Game (diptych)

Readymade wooden shelves, mixed media with varying kinds of fabric, textile tools, hand embroidery, frames in glass