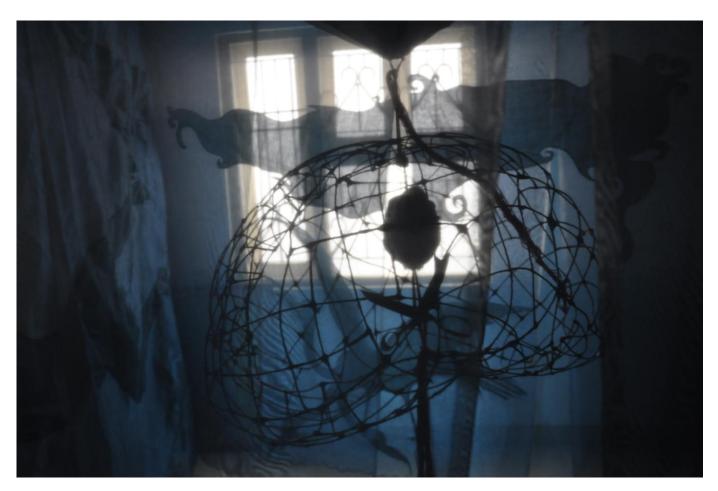

Dimensions of one Pillow: 10" x 24" x 36"

Seductive Myths of Lightness (Sightscapes of an Insomniac) I

Organza fabric, cotton fabric, machine embroidered appliquè, galvanized wire armature, satin ribbons, fake fur, hand embroidered mirror, velvet fabric, iron armature

7' x 7' x 9' 2009

Organza fabric, cotton fabric, machine embroidered appliqué, galvanized wire armature, patinated copper wire, satin ribbons and satin fabric, fake nylon hair, nylon net fabric, hand embroidered mirror, velvet fabric, gauze fabric, bird feathers, readymade wooden bench