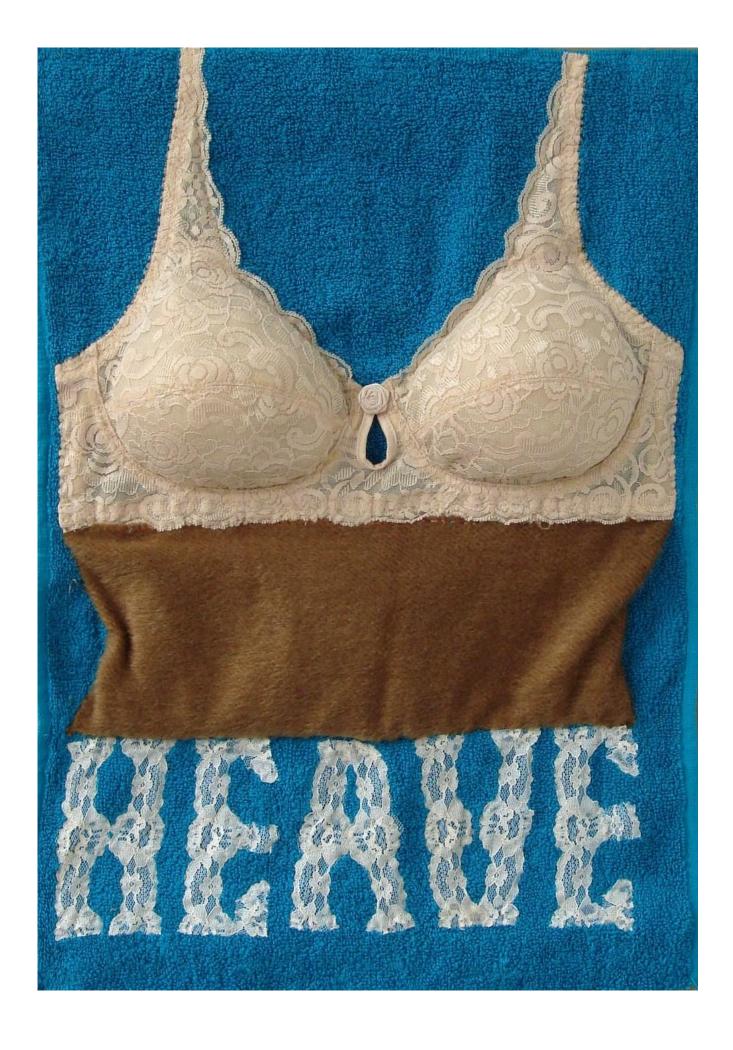

Cotton fabric, hand embroidery, mirrors, appliqué, woolen fur fabric, nylon net

64" x 42" each, 2009

























On the Rules of the Game (diptych)

















Readymade wooden shelves, mixed media with varying kinds of fabric, textile tools, hand embroidery, frames in glass

































Being and Becomings - (K)nights of Slow Mutations





Organza fabric, satin fabric, cotton fabric, velvet fabric, organdie fabric, gauze, galvanized iron wire, safety pins, acrylic stuffing

2009

Dimensions of the work vary when installed

Dimensions of one Pillow: 10" x 24" x 36"













Seductive Myths of Lightness (Sightscapes of an Insomniac) I



Organza fabric, cotton fabric, machine embroidered appliquè, galvanized wire armature, satin ribbons, fake fur, hand embroidered mirror, velvet fabric, iron armature

7' x 7' x 9' 2009



























Organza fabric, cotton fabric, machine embroidered appliqué, galvanized wire armature, patinated copper wire, satin ribbons and satin fabric, fake nylon hair, nylon net fabric, hand embroidered mirror, velvet fa