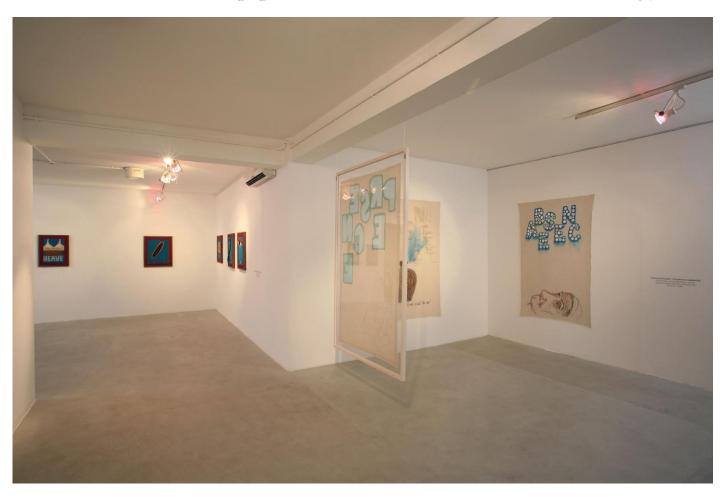

Cotton fabric, hand embroidery, mirrors, appliqué, woolen fur fabric, nylon net

64" x 42" each, 2009

On the Rules of the Game (diptych)

Readymade wooden shelves, mixed media with varying kinds of fabric, textile tools, hand embroidery, frames in glass

## Anatomical Construction of Ideas

Moth silk fabric, backing of cotton calico, hand embroidery, mirrors, graphite drawings

10' x 4' 2009