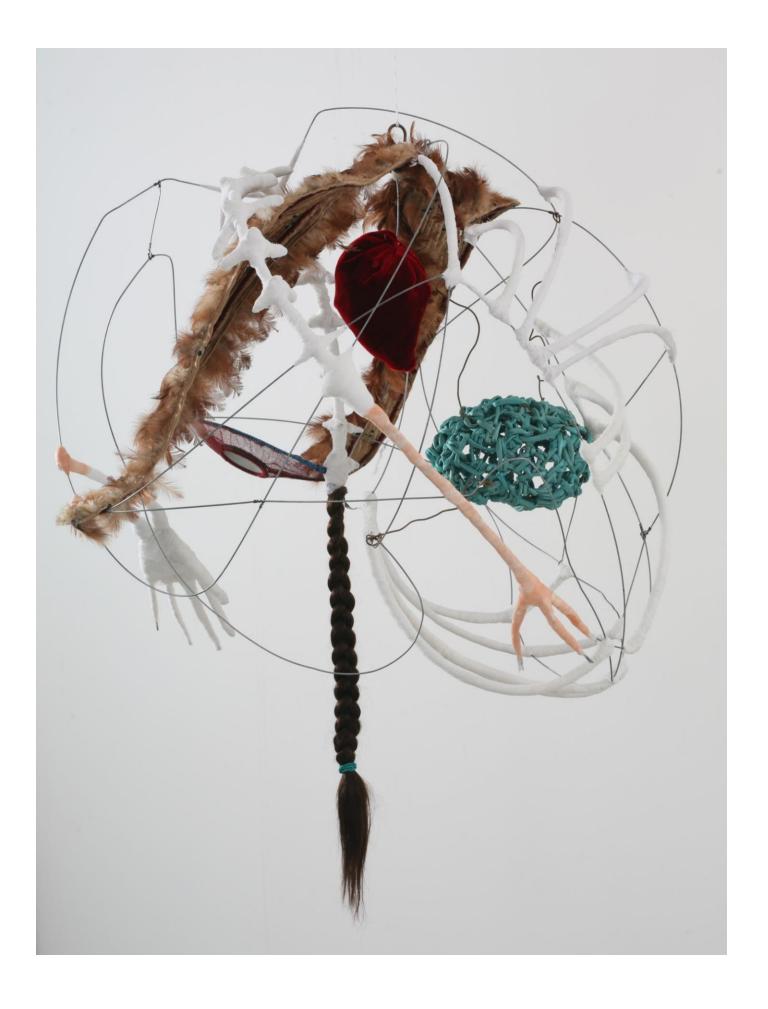

7' x 7' x 9' 2009

Organza fabric, cotton fabric, machine embroidered appliqué, galvanized wire armature, patinated copper wire, satin ribbons and satin fabric, fake nylon hair, nylon net fabric, hand embroidered mirror, velvet fabric, gauze fabric, bird feathers, readymade wooden bench

7' x 4' x 7'

Dimensions of the bench: 18" x 14" x 59"