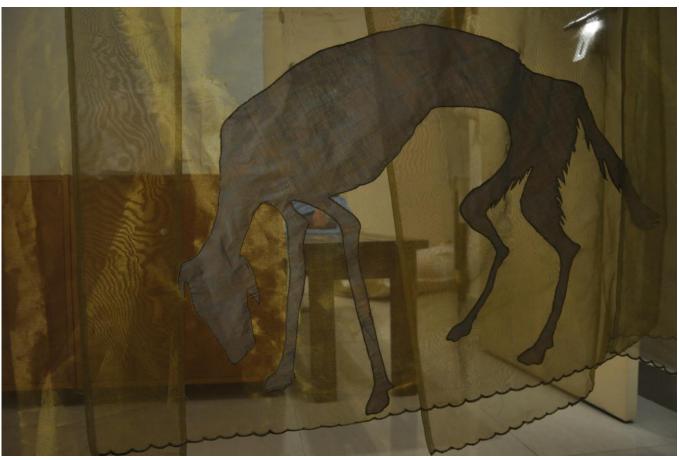

Dimensions of one Pillow: 10" x 24" x 36"

Seductive Myths of Lightness (Sightscapes of an Insomniac) I

Organza fabric, cotton fabric, machine embroidered appliquè, galvanized wire armature, satin ribbons, fake fur, hand embroidered mirror, velvet fabric, iron armature

7' x 7' x 9' 2009

Organza fabric, cotton fabric, machine embroidered appliqué, galvanized wire armature, patinated copper wire, satin ribbons and satin fabric, fake nylon hair, nylon net fabric, hand embroidered mirror, velvet fabric, gauze fabric, bird feathers, readymade wooden bench