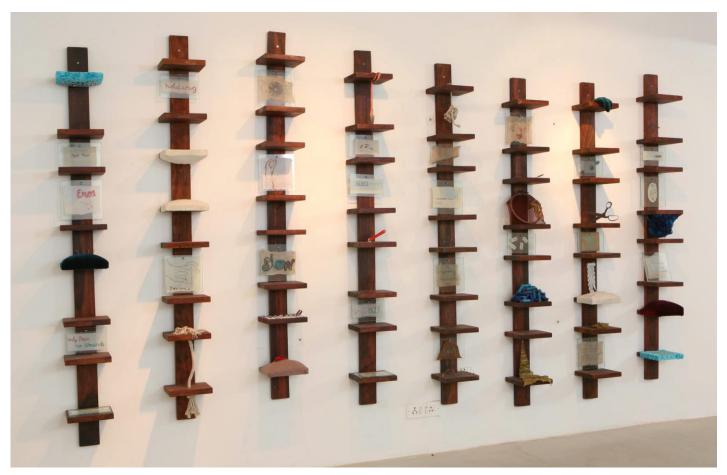

Cotton fabric, hand embroidery, mirrors, appliqué, woolen fur fabric, nylon net

64" x 42" each, 2009

On the Rules of the Game (diptych)

Readymade wooden shelves, mixed media with varying kinds of fabric, textile tools, hand embroidery, frames in glass