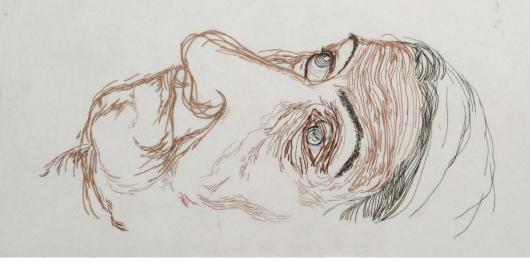

## Anatomical Construction of Ideas

Moth silk fabric, backing of cotton calico, hand embroidery, mirrors, graphite drawings

10' x 4' 2009