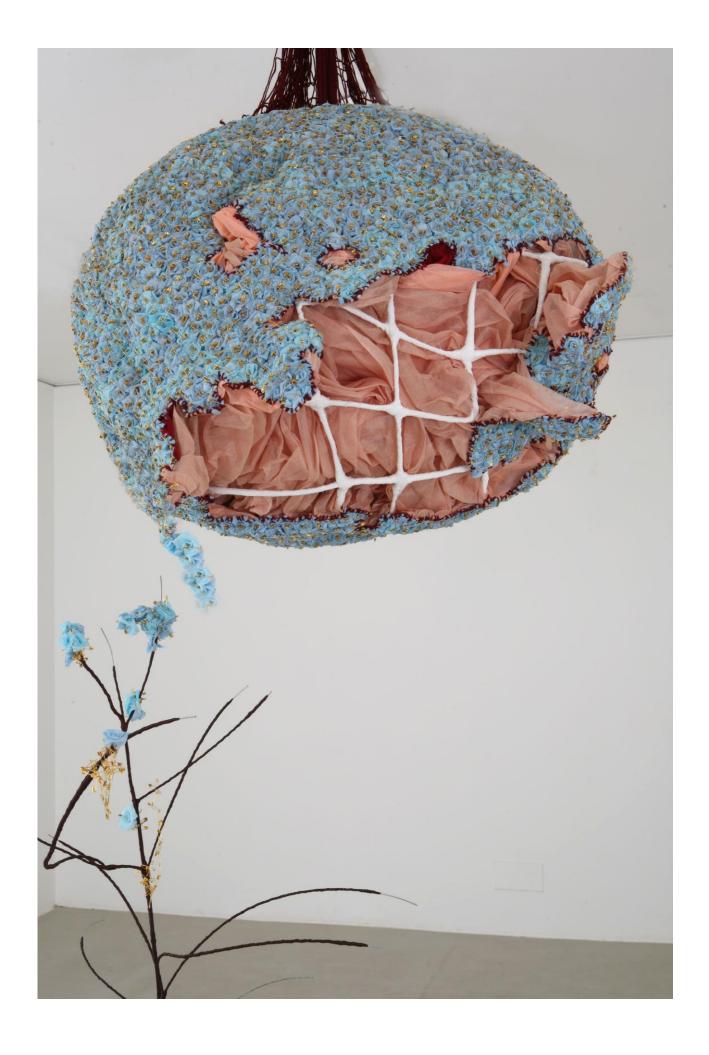

Dimensions of one Pillow: 10" x 24" x 36"

Seductive Myths of Lightness (Sightscapes of an Insomniac) I

Organza fabric, cotton fabric, machine embroidered appliquè, galvanized wire armature, satin ribbons, fake fur, hand embroidered mirror, velvet fabric, iron armature

7' x 7' x 9' 2009

Organza fabric, cotton fabric, machine embroidered appliqué, galvanized wire armature, patinated copper wire, satin ribbons and satin fabric, fake nylon hair, nylon net fabric, hand embroidered mirror, velvet fabric, gauze fabric, bird feathers, readymade wooden bench