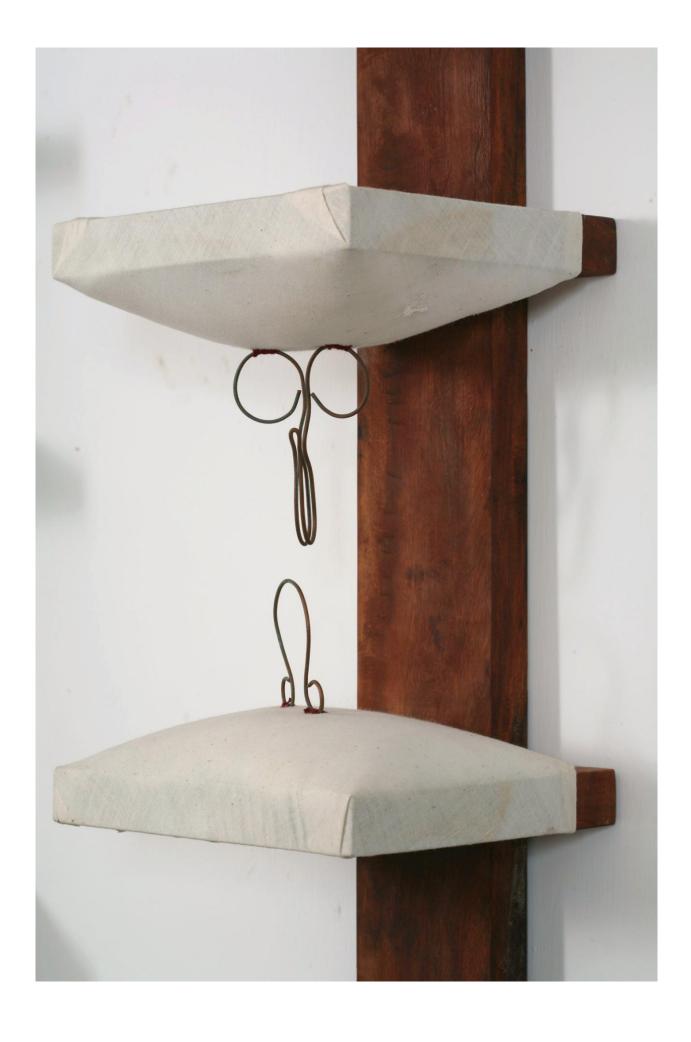

Cotton fabric, hand embroidery, mirrors, appliqué, woolen fur fabric, nylon net

64" x 42" each, 2009

On the Rules of the Game (diptych)

Readymade wooden shelves, mixed media with varying kinds of fabric, textile tools, hand embroidery, frames in glass