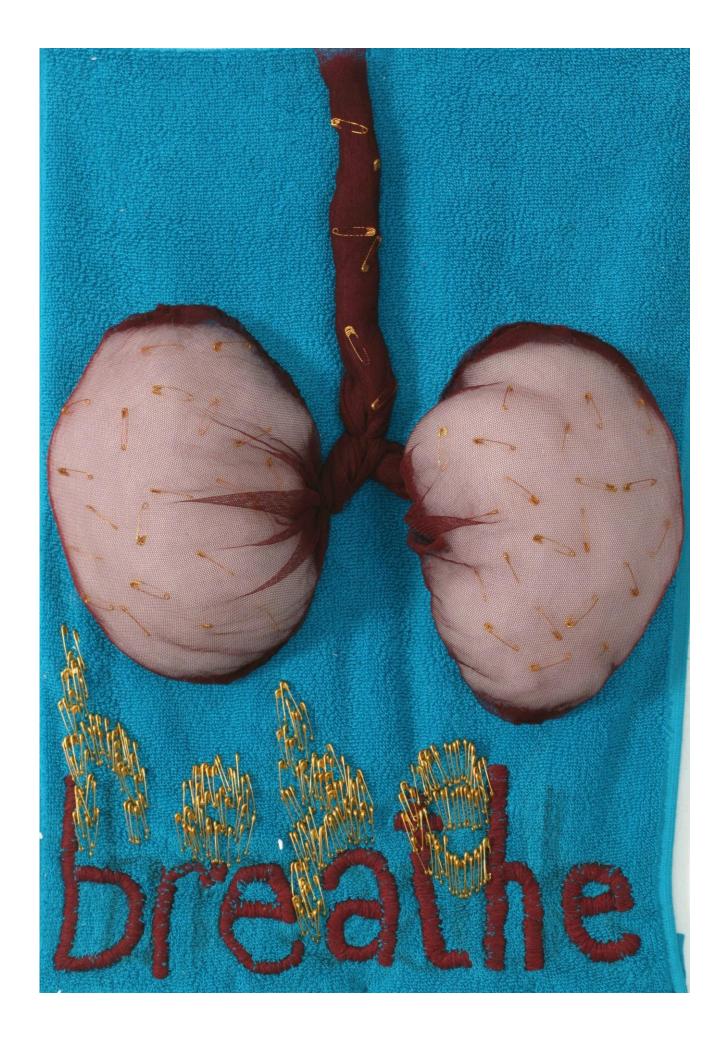

Being and Becomings - (K)nights of Slow Mutations

Organza fabric, satin fabric, cotton fabric, velvet fabric, organdie fabric, gauze, galvanized iron wire, safety pins, acrylic stuffing

2009

Dimensions of the work vary when installed