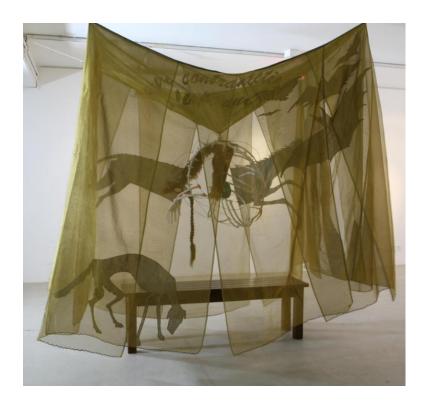

7' x 7' x 9' 2009

Organza fabric, cotton fabric, machine embroidered appliqué, galvanized wire armature, patinated copper wire, satin ribbons and satin fabric, fake nylon hair, nylon net fabric, hand embroidered mirror, velvet fabric, gauze fabric, bird feathers, readymade wooden bench

7' x 4' x 7'

Dimensions of the bench: 18" x 14" x 59"