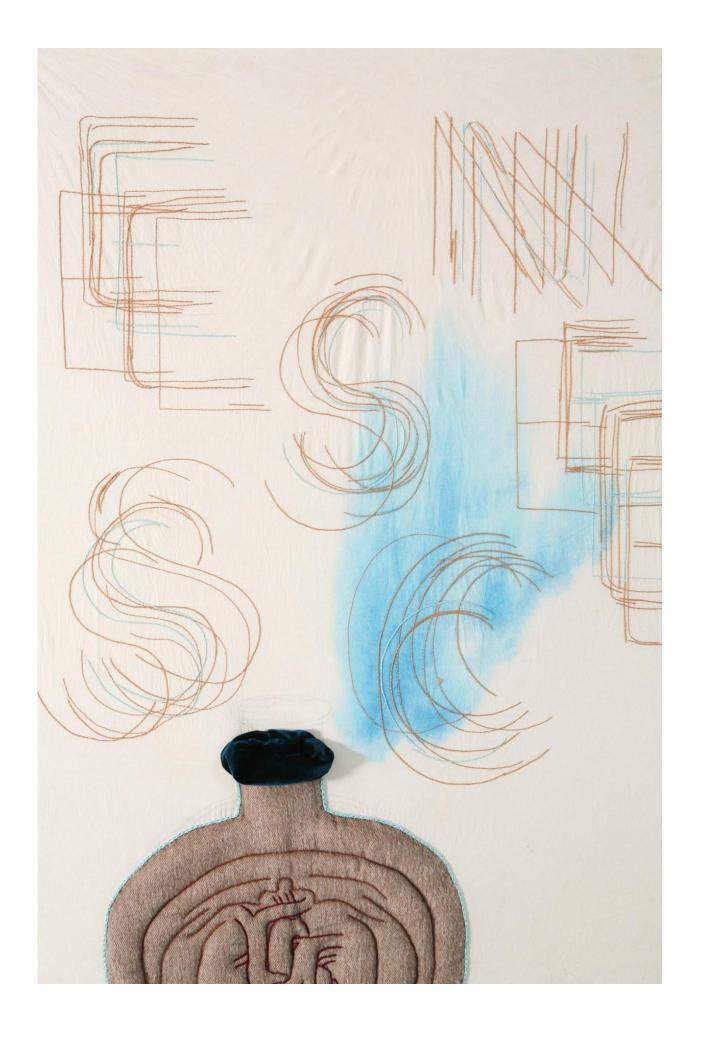

Cotton fabric, hand embroidery, mirrors, appliqué, woolen fur fabric, nylon net

64" x 42" each, 2009

On the Rules of the Game (diptych)

Readymade wooden shelves, mixed media with varying kinds of fabric, textile tools, hand embroidery, frames in glass