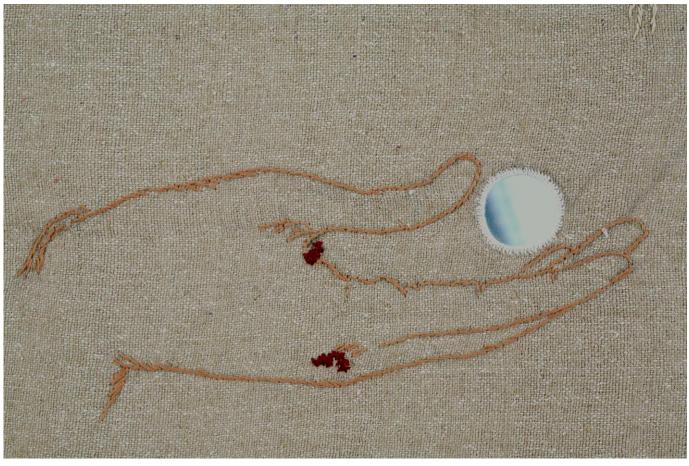

## Anatomical Construction of Ideas

Moth silk fabric, backing of cotton calico, hand embroidery, mirrors, graphite drawings

10' x 4' 2009