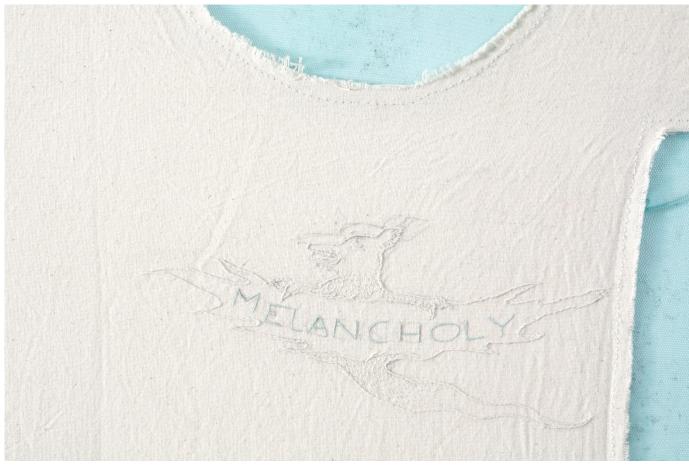

## Anatomical Construction of Ideas

Moth silk fabric, backing of cotton calico, hand embroidery, mirrors, graphite drawings

10' x 4' 2009