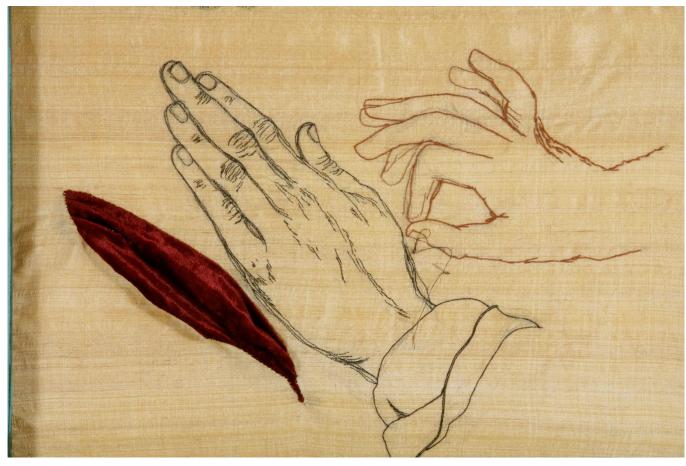

## Anatomical Construction of Ideas

Moth silk fabric, backing of cotton calico, hand embroidery, mirrors, graphite drawings

10' x 4' 2009