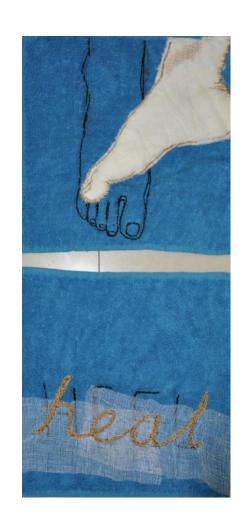

## Anatomical Construction of Ideas

Moth silk fabric, backing of cotton calico, hand embroidery, mirrors, graphite drawings

10' x 4' 2009