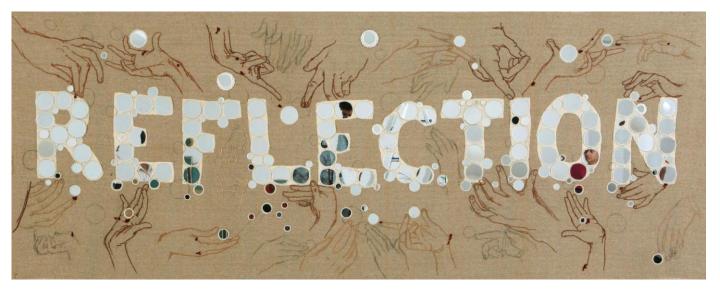

Cotton fabric, hand embroidery, mirrors, appliqué, woolen fur fabric, nylon net

64" x 42" each, 2009

On the Rules of the Game (diptych)

Readymade wooden shelves, mixed media with varying kinds of fabric, textile tools, hand embroidery, frames in glass