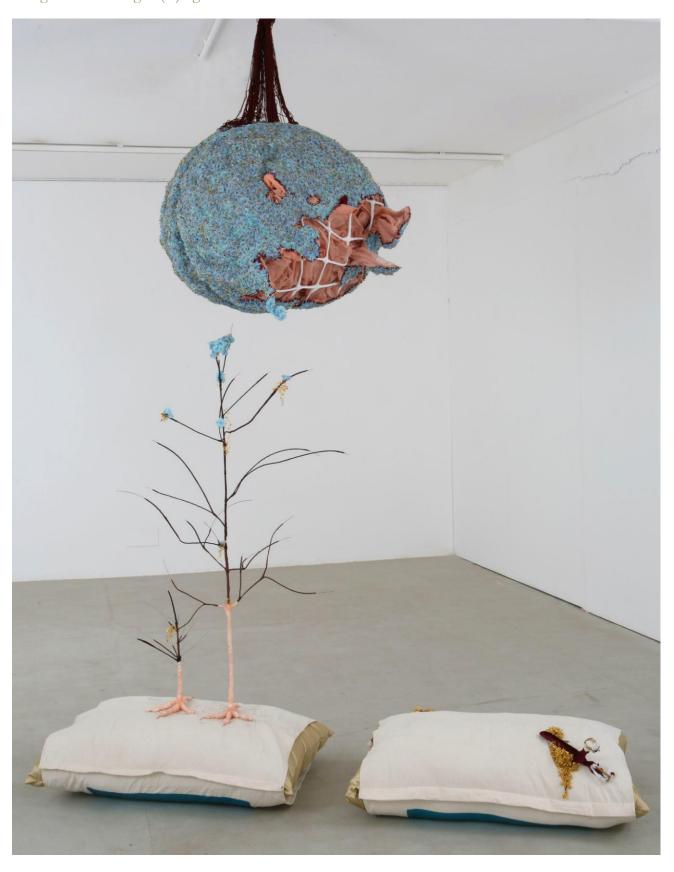

Dimensions of one Pillow: 10" x 24" x 36"

Seductive Myths of Lightness (Sightscapes of an Insomniac) I

Organza fabric, cotton fabric, machine embroidered appliquè, galvanized wire armature, satin ribbons, fake fur, hand embroidered mirror, velvet fabric, iron armature

7' x 7' x 9' 2009

Organza fabric, cotton fabric, machine embroidered appliqué, galvanized wire armature, patinated copper wire, satin ribbons and satin fabric, fake nylon hair, nylon net fabric, hand embroidered mirror, velvet fabric, gauze fabric, bird feathers, readymade wooden bench

7' x 4' x 7'

Dimensions of the bench: 18" x 14" x 59"