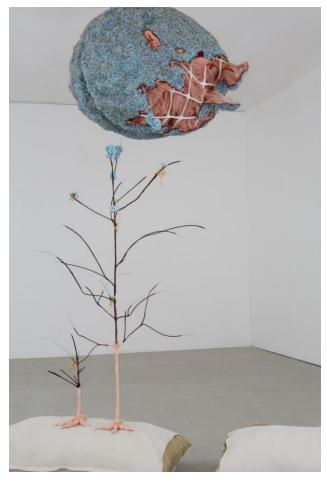

Dimensions of one Pillow: 10" x 24" x 36"

Seductive Myths of Lightness (Sightscapes of an Insomniac) I

Organza fabric, cotton fabric, machine embroidered appliquè, galvanized wire armature, satin ribbons, fake fur, hand embroidered mirror, velvet fabric, iron armature

7' x 7' x 9' 2009

Organza fabric, cotton fabric, machine embroidered appliqué, galvanized wire armature, patinated copper wire, satin ribbons and satin fabric, fake nylon hair, nylon net fabric, hand embroidered mirror, velvet fabric, gauze fabric, bird feathers, readymade wooden bench

7' x 4' x 7'

Dimensions of the bench: 18" x 14" x 59"