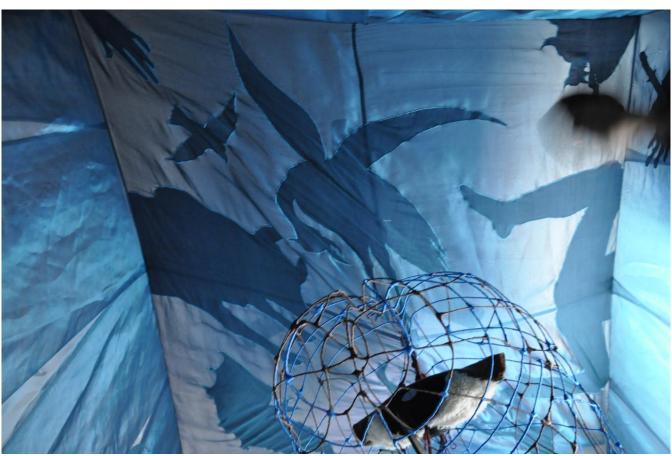

7' x 7' x 9' 2009

Organza fabric, cotton fabric, machine embroidered appliqué, galvanized wire armature, patinated copper wire, satin ribbons and satin fabric, fake nylon hair, nylon net fabric, hand embroidered mirror, velvet fabric, gauze fabric, bird feathers, readymade wooden bench

7' x 4' x 7'

Dimensions of the bench: 18" x 14" x 59"