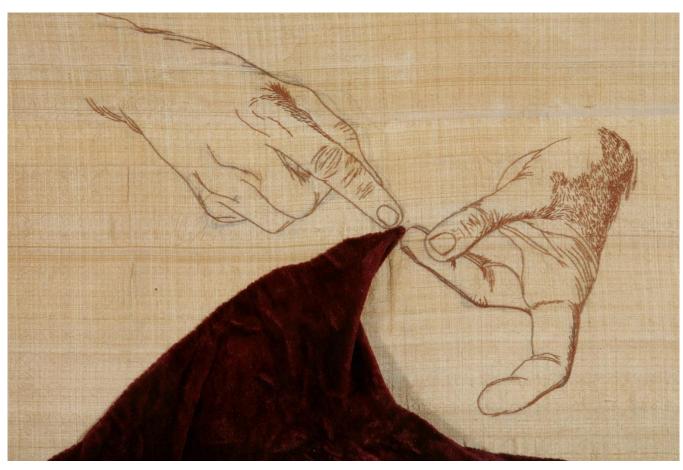

## Anatomical Construction of Ideas

Moth silk fabric, backing of cotton calico, hand embroidery, mirrors, graphite drawings

10' x 4' 2009