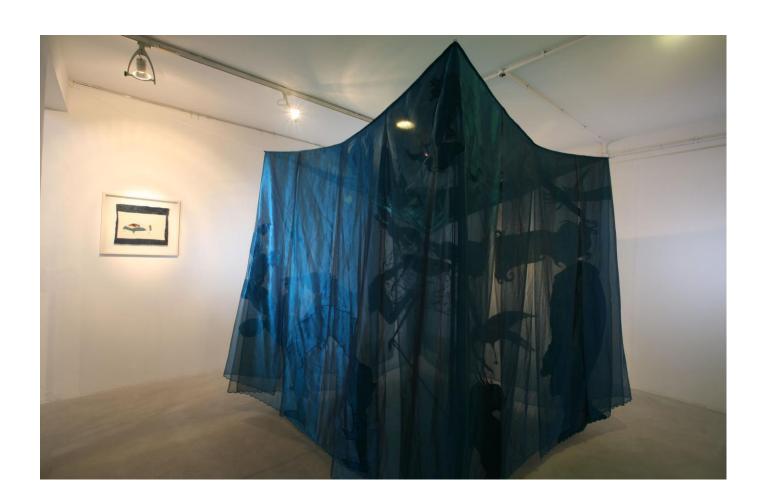

Being and Becomings - (K)nights of Slow Mutations

Organza fabric, satin fabric, cotton fabric, velvet fabric, organdie fabric, gauze, galvanized iron wire, safety pins, acrylic stuffing

2009

Dimensions of the work vary when installed