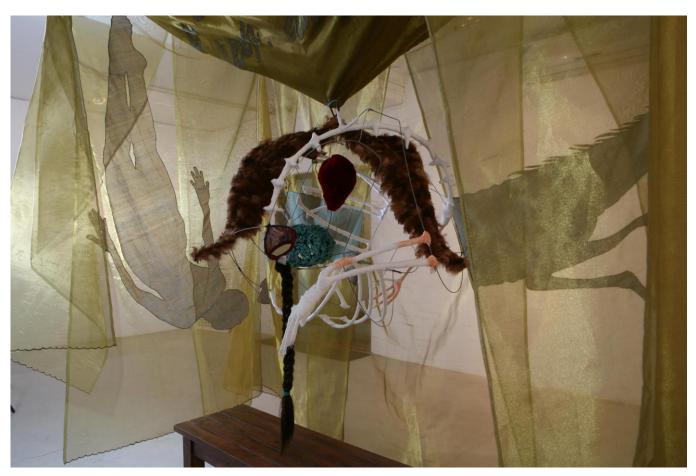

7' x 7' x 9' 2009

Organza fabric, cotton fabric, machine embroidered appliqué, galvanized wire armature, patinated copper wire, satin ribbons and satin fabric, fake nylon hair, nylon net fabric, hand embroidered mirror, velvet fabric, gauze fabric, bird feathers, readymade wooden bench

7' x 4' x 7'

Dimensions of the bench: 18" x 14" x 59"