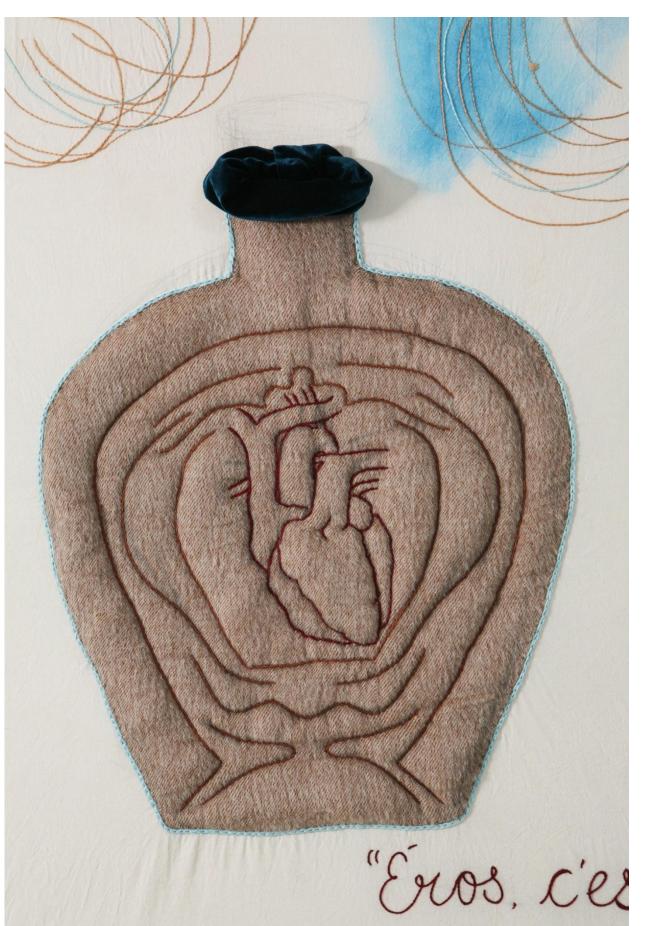

## Anatomical Construction of Ideas

Moth silk fabric, backing of cotton calico, hand embroidery, mirrors, graphite drawings

10' x 4' 2009