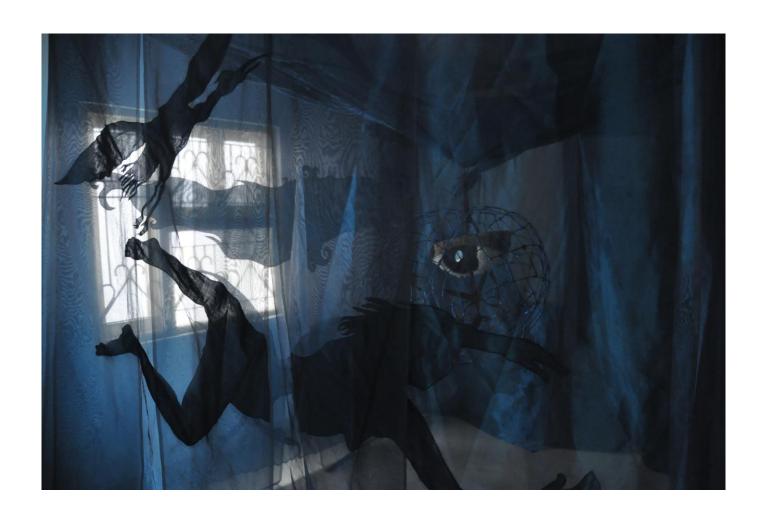

Dimensions of one Pillow: 10" x 24" x 36"

Seductive Myths of Lightness (Sightscapes of an Insomniac) I

Organza fabric, cotton fabric, machine embroidered appliquè, galvanized wire armature, satin ribbons, fake fur, hand embroidered mirror, velvet fabric, iron armature

7' x 7' x 9' 2009

Organza fabric, cotton fabric, machine embroidered appliqué, galvanized wire armature, patinated copper wire, satin ribbons and satin fabric, fake nylon hair, nylon net fabric, hand embroidered mirror, velvet fabric, gauze fabric, bird feathers, readymade wooden bench