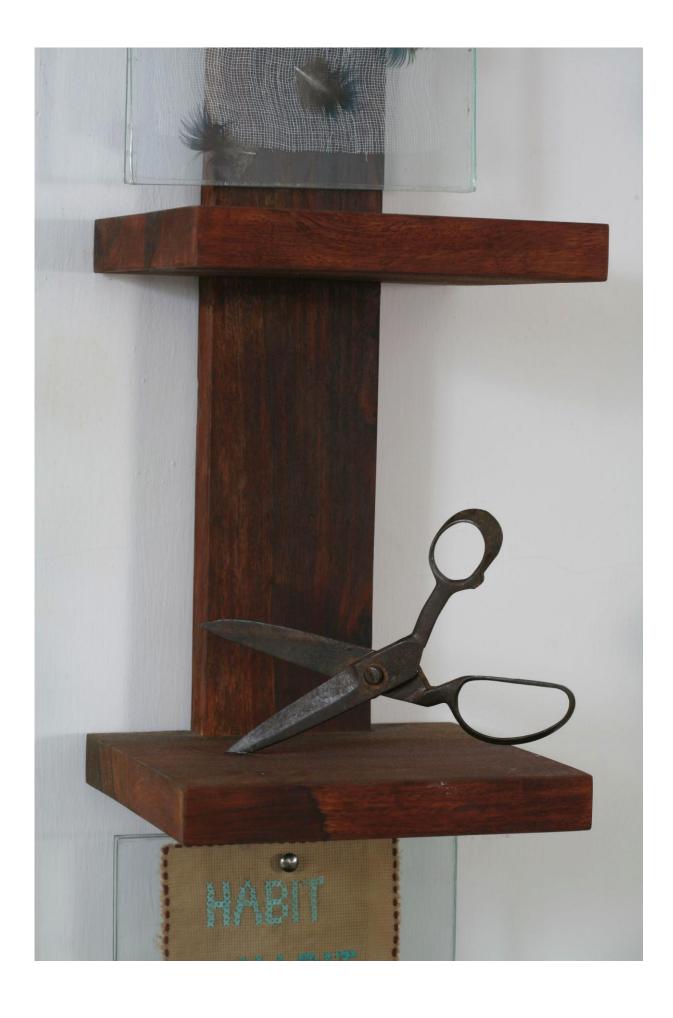

Cotton fabric, hand embroidery, mirrors, appliqué, woolen fur fabric, nylon net

64" x 42" each, 2009

On the Rules of the Game (diptych)

Readymade wooden shelves, mixed media with varying kinds of fabric, textile tools, hand embroidery, frames in glass