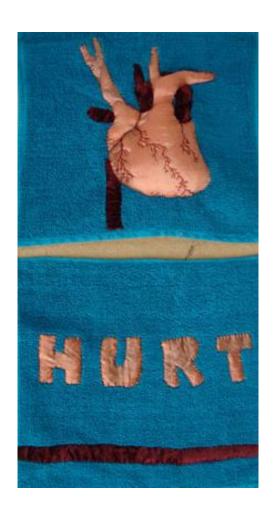

## Anatomical Construction of Ideas

Moth silk fabric, backing of cotton calico, hand embroidery, mirrors, graphite drawings

10' x 4' 2009