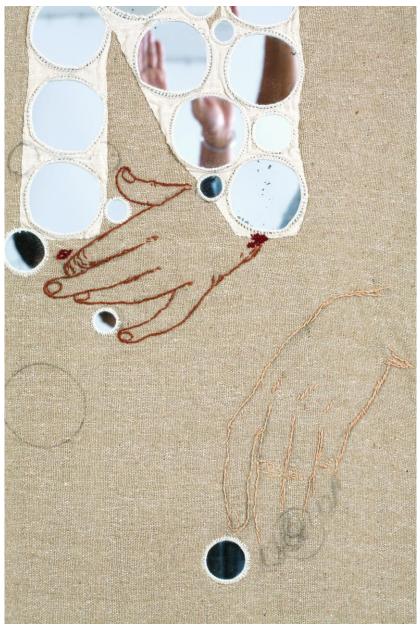

Cotton fabric, hand embroidery, mirrors, appliqué, woolen fur fabric, nylon net

64" x 42" each, 2009

On the Rules of the Game (diptych)

Readymade wooden shelves, mixed media with varying kinds of fabric, textile tools, hand embroidery, frames in glass