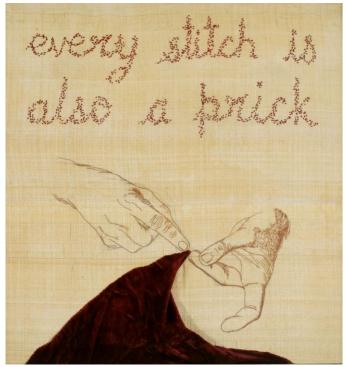

## Anatomical Construction of Ideas

Moth silk fabric, backing of cotton calico, hand embroidery, mirrors, graphite drawings

10' x 4' 2009