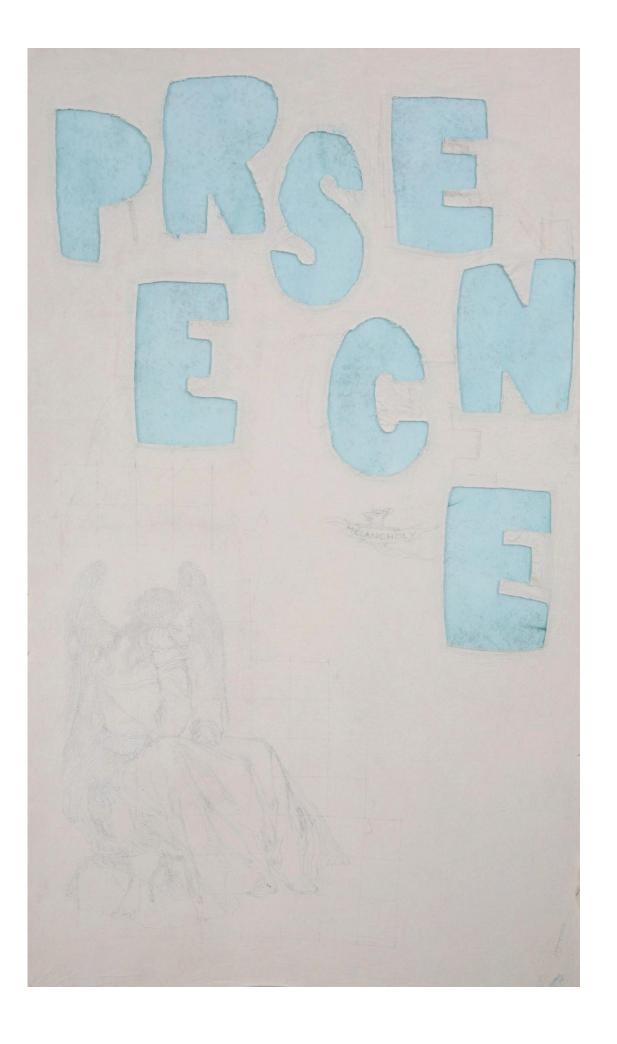

## Anatomical Construction of Ideas

Moth silk fabric, backing of cotton calico, hand embroidery, mirrors, graphite drawings

10' x 4' 2009