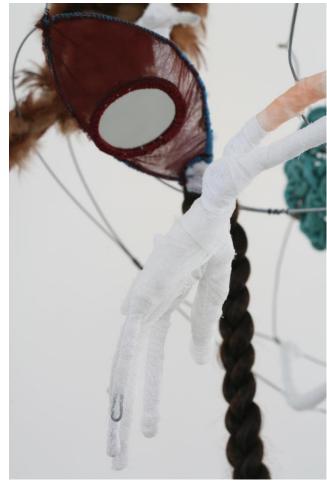

7' x 7' x 9' 2009

Organza fabric, cotton fabric, machine embroidered appliqué, galvanized wire armature, patinated copper wire, satin ribbons and satin fabric, fake nylon hair, nylon net fabric, hand embroidered mirror, velvet fabric, gauze fabric, bird feathers, readymade wooden bench