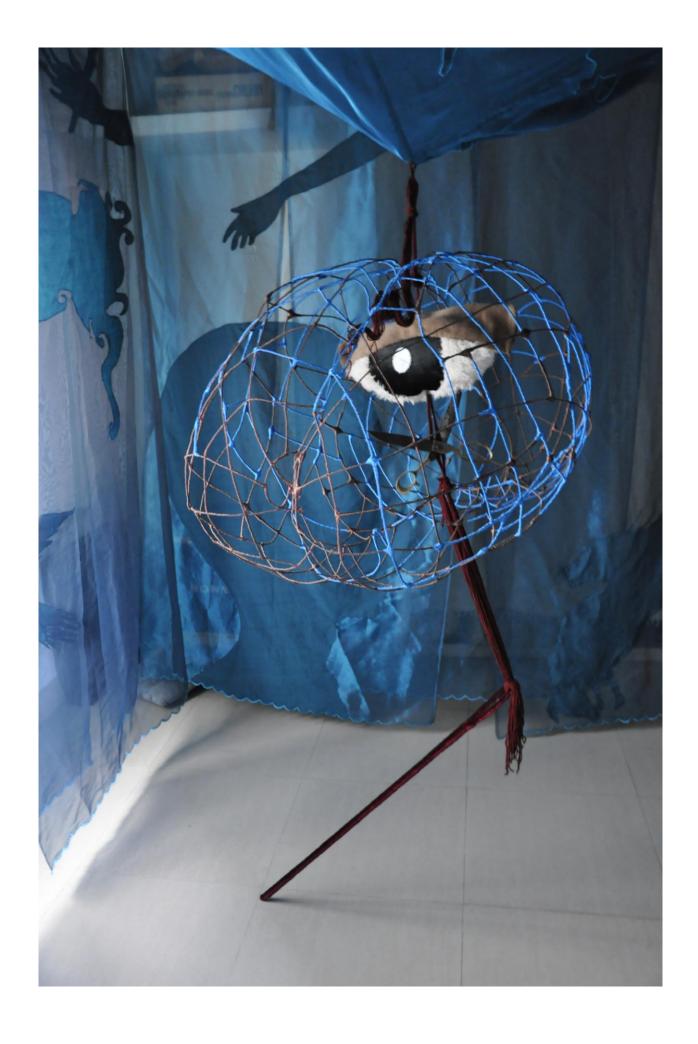

Dimensions of one Pillow: 10" x 24" x 36"

Seductive Myths of Lightness (Sightscapes of an Insomniac) I

Organza fabric, cotton fabric, machine embroidered appliquè, galvanized wire armature, satin ribbons, fake fur, hand embroidered mirror, velvet fabric, iron armature

7' x 7' x 9' 2009

Organza fabric, cotton fabric, machine embroidered appliqué, galvanized wire armature, patinated copper wire, satin ribbons and satin fabric, fake nylon hair, nylon net fabric, hand embroidered mirror, velvet fabric, gauze fabric, bird feathers, readymade wooden bench