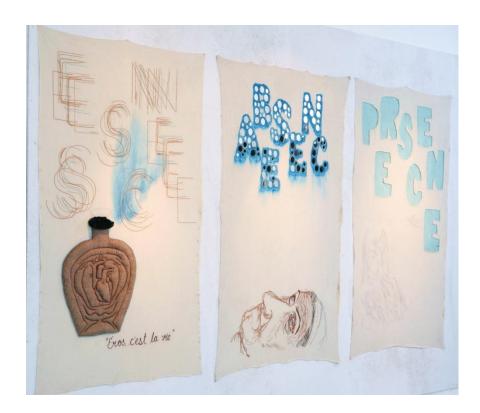

## Anatomical Construction of Ideas

Moth silk fabric, backing of cotton calico, hand embroidery, mirrors, graphite drawings

10' x 4' 2009