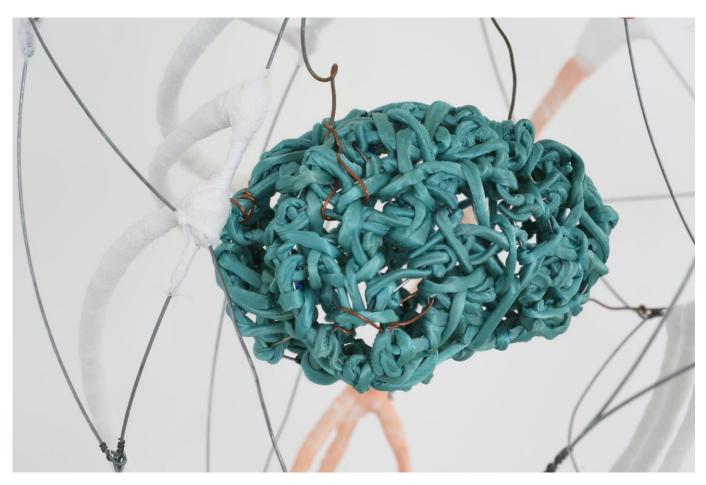

7' x 7' x 9' 2009

Organza fabric, cotton fabric, machine embroidered appliqué, galvanized wire armature, patinated copper wire, satin ribbons and satin fabric, fake nylon hair, nylon net fabric, hand embroidered mirror, velvet fabric, gauze fabric, bird feathers, readymade wooden bench