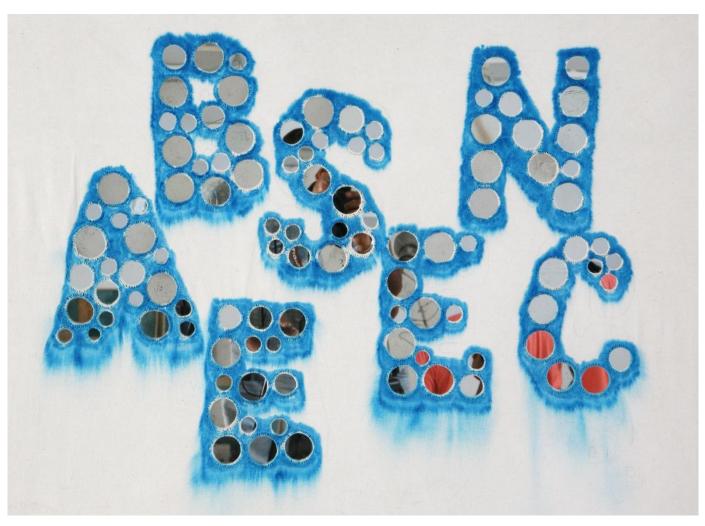

Cotton fabric, hand embroidery, mirrors, appliqué, woolen fur fabric, nylon net

64" x 42" each, 2009

On the Rules of the Game (diptych)

Readymade wooden shelves, mixed media with varying kinds of fabric, textile tools, hand embroidery, frames in glass