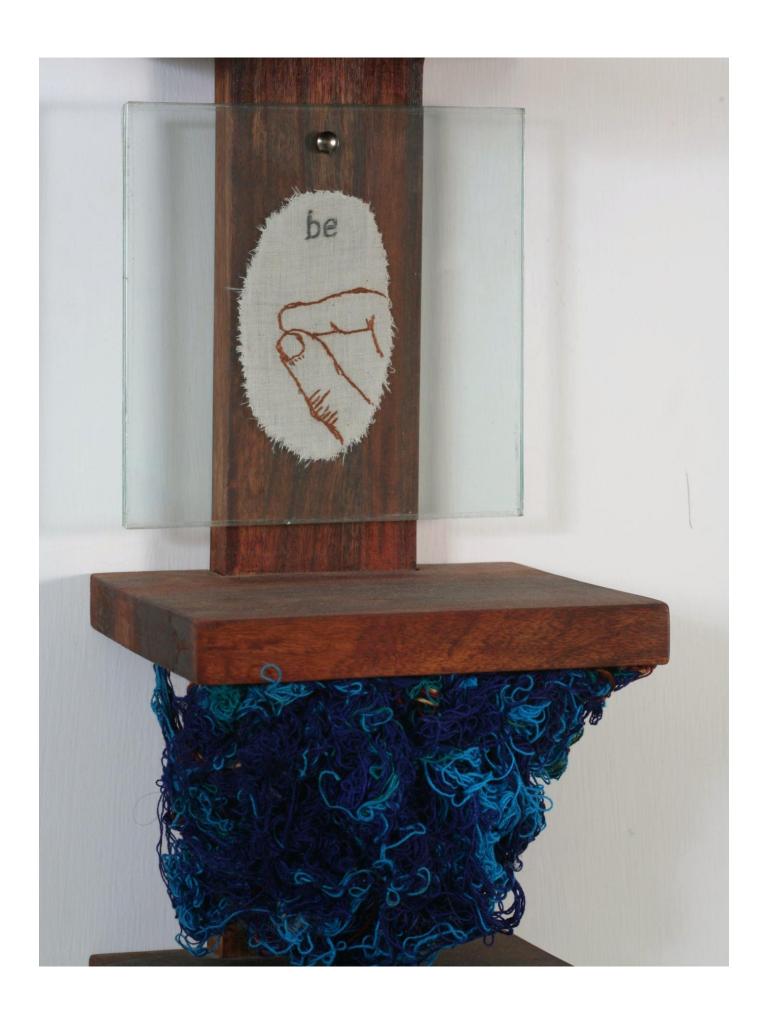

Cotton fabric, hand embroidery, mirrors, appliqué, woolen fur fabric, nylon net

64" x 42" each, 2009

On the Rules of the Game (diptych)

Readymade wooden shelves, mixed media with varying kinds of fabric, textile tools, hand embroidery, frames in glass