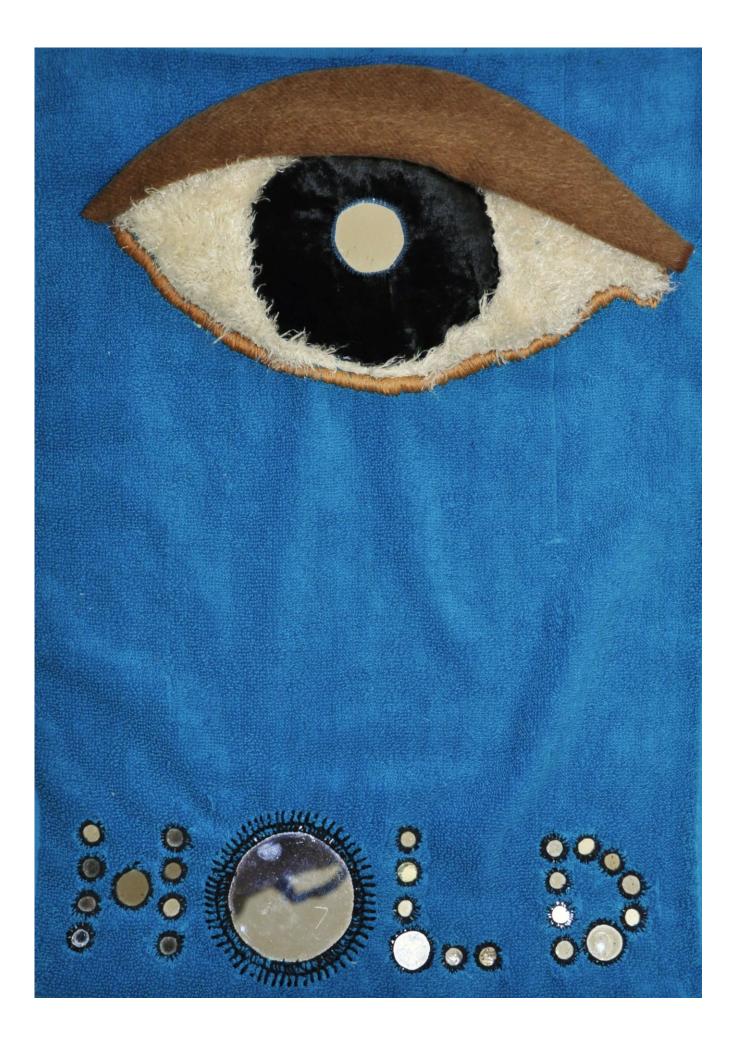

## Anatomical Construction of Ideas

Moth silk fabric, backing of cotton calico, hand embroidery, mirrors, graphite drawings

10' x 4' 2009