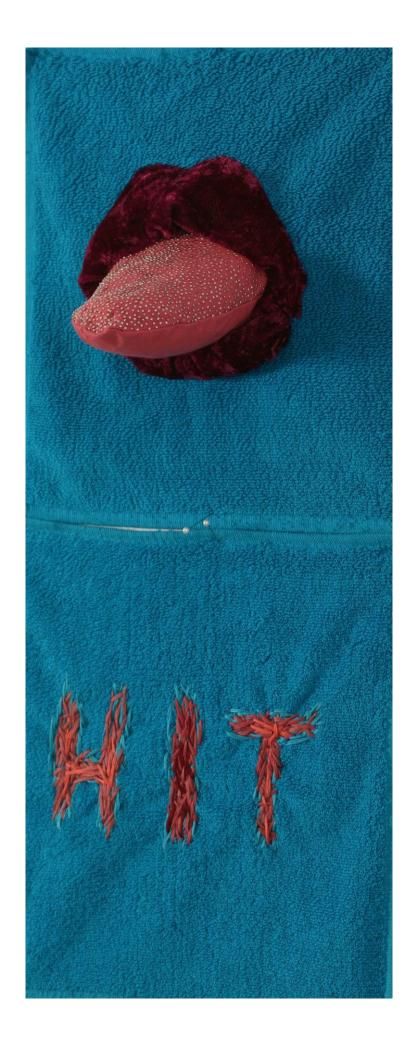

Cotton fabric, hand embroidery, mirrors, appliqué, woolen fur fabric, nylon net

64" x 42" each, 2009

























On the Rules of the Game (diptych)

















Readymade wooden shelves, mixed media with varying kinds of fabric, textile tools, hand embroidery, frames in glass

































Being and Becomings - (K)nights of Slow Mutations





Organza fabric, satin fabric, cotton fabric, velvet fabric, organdie fabric, gauze, galvanized iron wire, safety pins, acrylic stuffing

2009

Dimensions of the work vary when installed

Dimensions of one Pillow: 10" x 24" x 36"













Seductive Myths of Lightness (Sightscapes of an Insomniac) I



Organza fabric, cotton fabric, machine embroidered appliquè, galvanized wire armature, satin ribbons, fake fur, hand embroidered mirror, velvet fabric, iron armature

7' x 7' x 9' 2009



























Organza fabric, cotton fabric, machine embroidered appliqué, galvanized wire armature, patinated copper wire, satin ribbons and satin fabric, fake nylon hair, nylon net fabric, hand embroidered mirror, velvet fabr