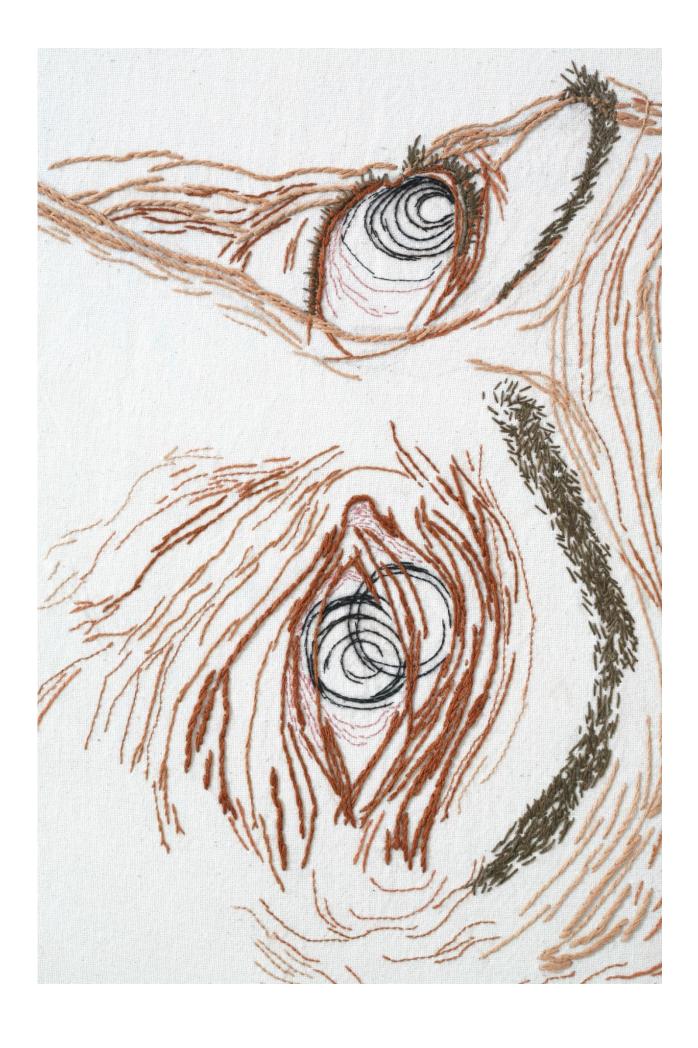

## Anatomical Construction of Ideas

Moth silk fabric, backing of cotton calico, hand embroidery, mirrors, graphite drawings

10' x 4' 2009