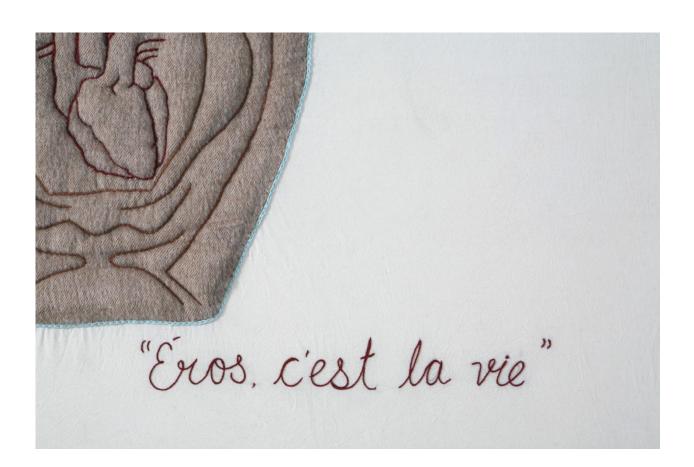

## Anatomical Construction of Ideas

Moth silk fabric, backing of cotton calico, hand embroidery, mirrors, graphite drawings

10' x 4' 2009