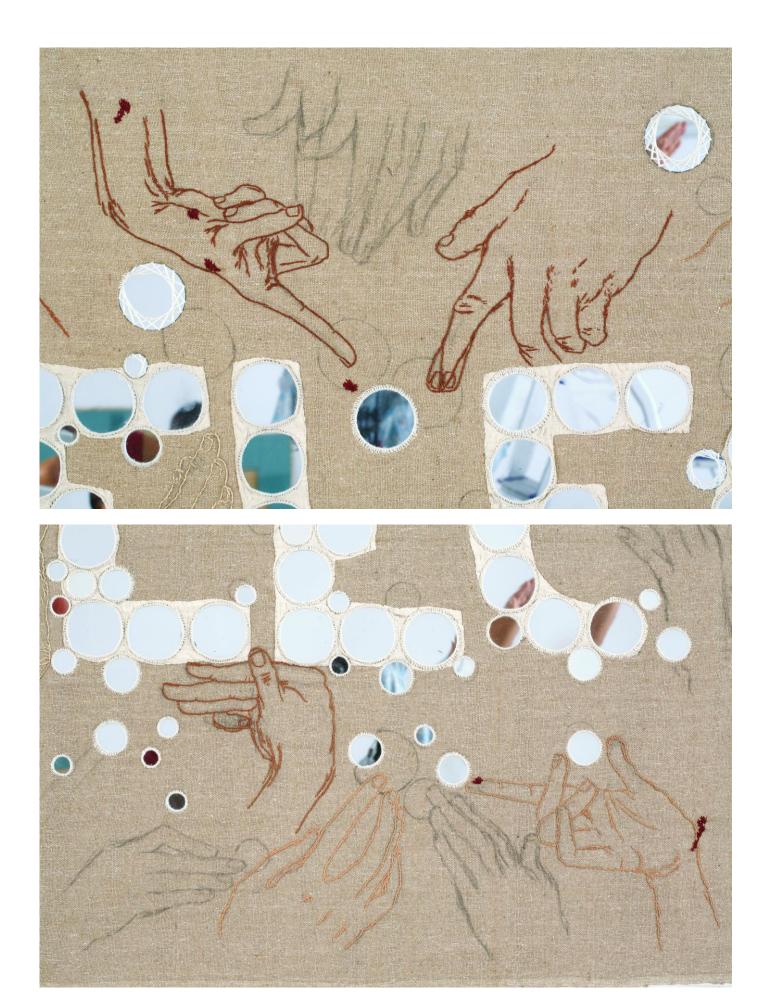

## Anatomical Construction of Ideas

Moth silk fabric, backing of cotton calico, hand embroidery, mirrors, graphite drawings

10' x 4' 2009