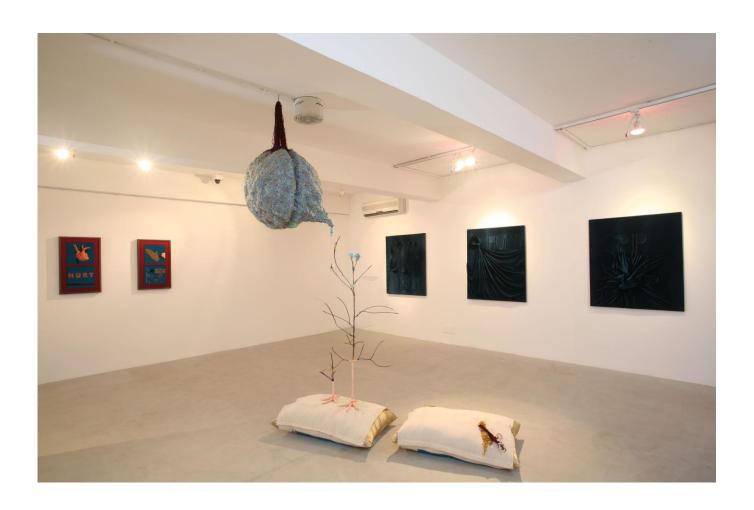

Dimensions of one Pillow: 10" x 24" x 36"

Seductive Myths of Lightness (Sightscapes of an Insomniac) I

Organza fabric, cotton fabric, machine embroidered appliquè, galvanized wire armature, satin ribbons, fake fur, hand embroidered mirror, velvet fabric, iron armature

7' x 7' x 9' 2009

Organza fabric, cotton fabric, machine embroidered appliqué, galvanized wire armature, patinated copper wire, satin ribbons and satin fabric, fake nylon hair, nylon net fabric, hand embroidered mirror, velvet fabric, gauze fabric, bird feathers, readymade wooden bench

7' x 4' x 7'

Dimensions of the bench: 18" x 14" x 59"