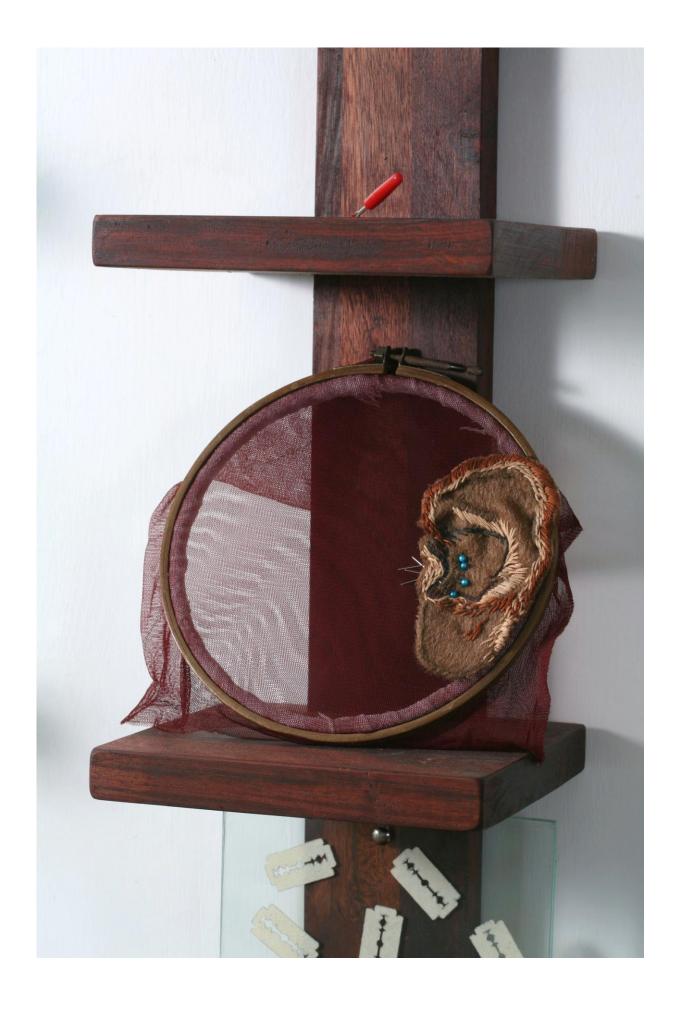

Cotton fabric, hand embroidery, mirrors, appliqué, woolen fur fabric, nylon net

64" x 42" each, 2009

On the Rules of the Game (diptych)

Readymade wooden shelves, mixed media with varying kinds of fabric, textile tools, hand embroidery, frames in glass