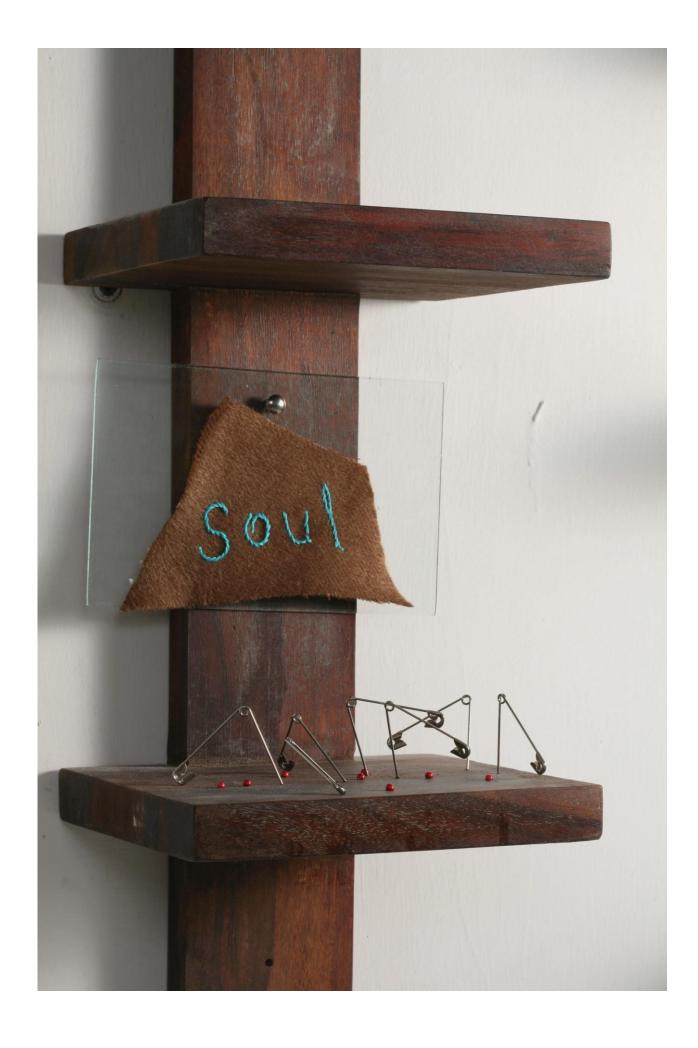

Cotton fabric, hand embroidery, mirrors, appliqué, woolen fur fabric, nylon net

64" x 42" each, 2009

On the Rules of the Game (diptych)

Readymade wooden shelves, mixed media with varying kinds of fabric, textile tools, hand embroidery, frames in glass