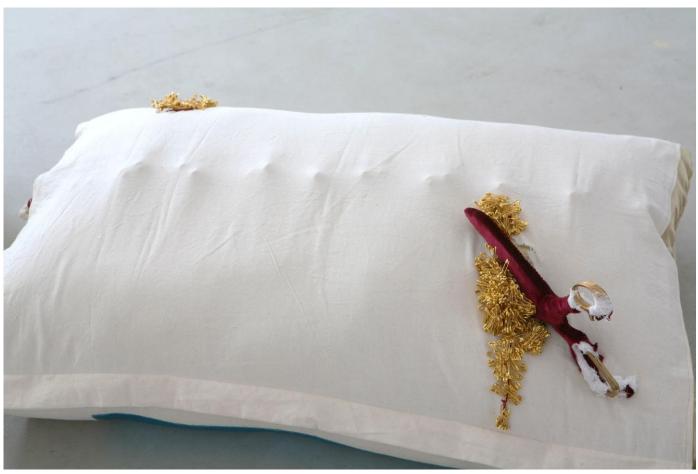

Being and Becomings - (K)nights of Slow Mutations

Organza fabric, satin fabric, cotton fabric, velvet fabric, organdie fabric, gauze, galvanized iron wire, safety pins, acrylic stuffing

2009

Dimensions of the work vary when installed

Dimensions of one Pillow: 10" x 24" x 36"

Seductive Myths of Lightness (Sightscapes of an Insomniac) I

Organza fabric, cotton fabric, machine embroidered appliquè, galvanized wire armature, satin ribbons, fake fur, hand embroidered mirror, velvet fabric, iron armature