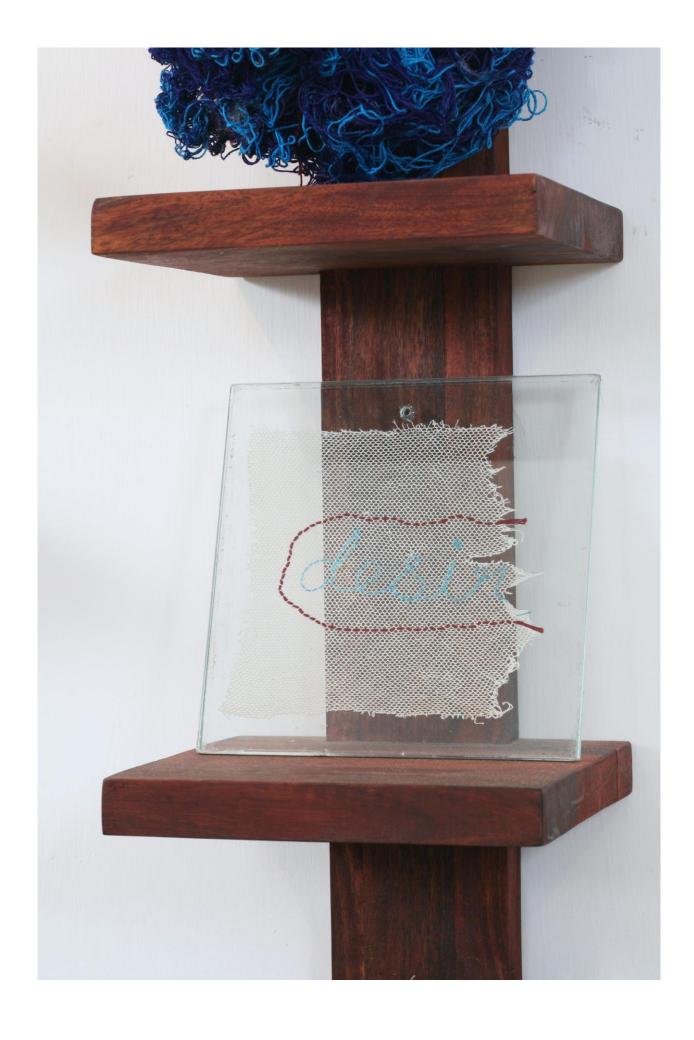

Cotton fabric, hand embroidery, mirrors, appliqué, woolen fur fabric, nylon net

64" x 42" each, 2009

On the Rules of the Game (diptych)

Readymade wooden shelves, mixed media with varying kinds of fabric, textile tools, hand embroidery, frames in glass