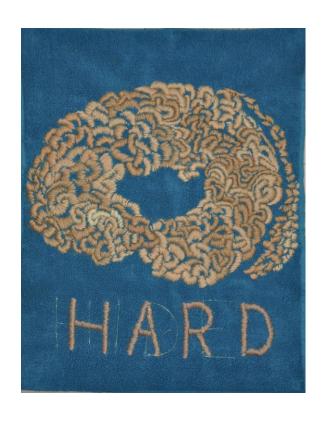

Cotton fabric, hand embroidery, mirrors, appliqué, woolen fur fabric, nylon net

64" x 42" each, 2009

























On the Rules of the Game (diptych)

















Readymade wooden shelves, mixed media with varying kinds of fabric, textile tools, hand embroidery, frames in glass

































Being and Becomings - (K)nights of Slow Mutations





Organza fabric, satin fabric, cotton fabric, velvet fabric, organdie fabric, gauze, galvanized iron wire, safety pins, acrylic stuffing

2009

Dimensions of the work vary when installed

Dimensions of one Pillow: 10" x 24" x 36"













Seductive Myths of Lightness (Sightscapes of an Insomniac) I



Organza fabric, cotton fabric, machine embroidered appliquè, galvanized wire armature, satin ribbons, fake fur, hand embroidered mirror, velvet fabric, iron armature

7' x 7' x 9' 2009



























Organza fabric, cotton fabric, machine embroidered appliqué, galvanized wire armature, patinated copper wire, satin ribbons and satin fabric, fake nylon hair, nylon net fabric, hand embroidered mirror, velvet fabric, gauze fa