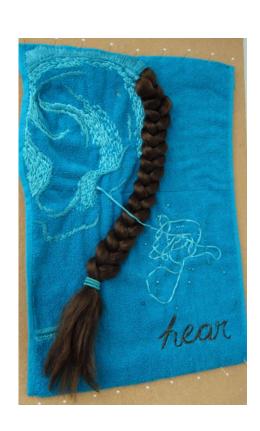

Cotton fabric, hand embroidery, mirrors, appliqué, woolen fur fabric, nylon net

64" x 42" each, 2009

























On the Rules of the Game (diptych)

















Readymade wooden shelves, mixed media with varying kinds of fabric, textile tools, hand embroidery, frames in glass

































Being and Becomings - (K)nights of Slow Mutations





Organza fabric, satin fabric, cotton fabric, velvet fabric, organdie fabric, gauze, galvanized iron wire, safety pins, acrylic stuffing

2009

Dimensions of the work vary when installed

Dimensions of one Pillow: 10" x 24" x 36"













Seductive Myths of Lightness (Sightscapes of an Insomniac) I



Organza fabric, cotton fabric, machine embroidered appliquè, galvanized wire armature, satin ribbons, fake fur, hand embroidered mirror, velvet fabric, iron armature

7' x 7' x 9' 2009



























Organza fabric, cotton fabric, machine embroidered appliqué, galvanized wire armature, patinated copper wire, satin ribbons and satin fabric, fake nylon hair, nylon net fabric, hand embroidered mirror, velvet fabric, gauze